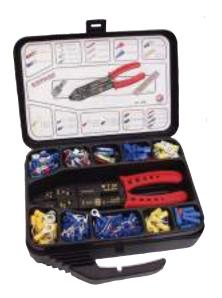

## **PL450**

Elpress assortment box designed for hobby use.

- manufactured from polypropylene
- 11 partitions
- 350 pre-insulated terminals 0,5 6 mm²
- 2 connector blocks
- hobby crimping tool T50 which crimps, cuts and strips up to 6 mm² and cuts screws M2,5 M5.
- weight 1,1 kg
- length 246 mm, width 218 mm, height 57 mm