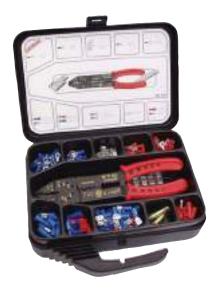

## **HB150**

Elpress assortment box designed for hobby use.

- polypropylene box
- 11 partitions
- 150 pre-insulated terminals 0.5 6 mm<sup>2</sup>
- 2 connector blocks
- hobby crimping tool T50 which crimps, cuts and strips up to 6 mm² and cuts screws M2.5 M5
- weight 0.80 kg
- length 246 mm, width 218 mm, height 57 mm