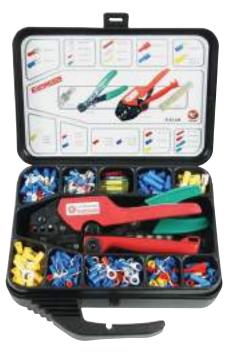

## **PL451M**

Elpress assortment box designed for various professional use.

- manufactured from polypropylene
- 11 partitions
- 350 pre-insulated terminals 0,5 6 mm²
- 2 connector blocks
- crimping tool GSA0760 Miniforce
- stripping and cutting tool SCT001
- weight 1.5 kg
- length 246 mm, width 218 mm, height 57 mm