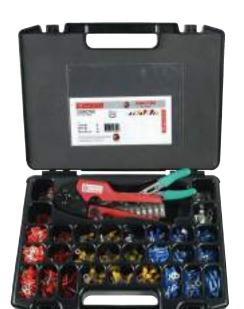

## PL1001

Elpress assortment box designed for electromechanical shops and service departments.

- strong polypropylene box
- 29 partitions
- 1000 pre-insulated terminals 0,5 6 mm²
- connector blocks
- crimping tool GSA0760 Miniforce
- stripping and cutting tool STC001
- weight 3.9 kg
- length 370 mm, width 298 mm, height 37 mm