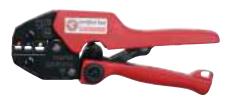

## GSA0760

GSA0760C

Crimp type

## GSA0760 and GSA0760C

Elpress Miniforce crimp tools for symmetrical crimping of pre-insulated terminals 0,5 - 6 mm<sup>2</sup>.

## Particulars:

- locator to hold the terminal in the right position when crimping which simplifies the installation
- die calibration is easily performed with the gauge ESAQ0760
- die nests leave imprints on terminal insulation sleeve after crimp to show nest size and Elpress logotype for system identification