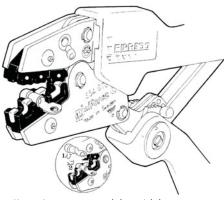

## GSA0760 locator

Follow the sequence (1) and (2) when placing the terminals into the locator.

## Particulars:

- locator to hold the terminal in the right position when crimping which simplifies the installation
- die calibration is easily performed with the gauge ESAQ0760
- die nests leave imprints on terminal insulation sleeve after crimp to show nest size and Elpress logotype for system identification