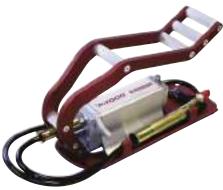

## P4000

Elpress hydraulic footpump.

## Particulars:

- unique design in high tensile aluminium alloy
- standard setting 630 bar (max setting to 700 bar)
- safety valve for relief at all pressures
- a pressure gauge can be attached to indicate working pressure
- ergonomic design
- high finish anodised surface easy to keep clean
- high efficency two-step oil flow
- simple foot operated off-loading (piston return) after automatic stop at full pressure
- robust and stable to work with
- practical storage position for hose
- supplied in steel reinforced plywood storage and carrying box
- low weight, 8.6 kg, incl. 2.2 m hose
- dimensions (hose not included) 560 x 180 x 205 mm