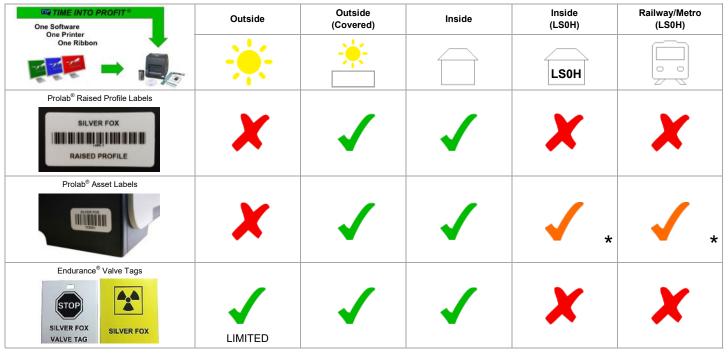

#### **Thermal Labels**

<sup>\*</sup> These labels are not LS0H but may be considered for labelling equipment in LS0H areas