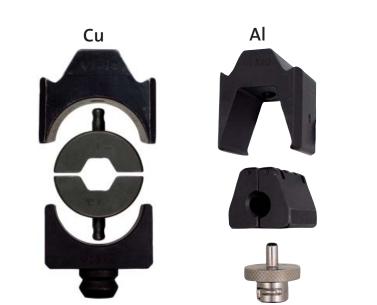

## PV1300 crimps:

- Cu-conductors up to 400 mm<sup>2</sup>
- Al-conductors up to 240 mm<sup>2</sup>
- C-sleeves up to 120/120 mm<sup>2</sup>