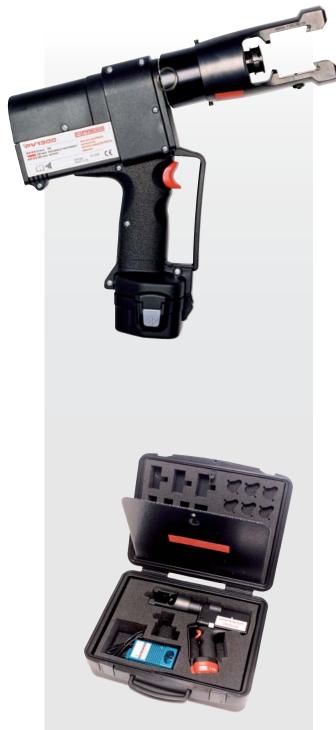

## Battery powered crimp tool with 13 tons force

Elpress AB • P.O. Box 186 • SE-872 24 KRAMFORS, Sweden Tel: +46 612 71 71 00 • Fax: +46 612 71 71 51 E-mail: sales@elpress.se • www.elpress.se **PV1300** is a battery powered crimp tool with 13 tons force. Uses the same crimp accessories as the other products in the 1300-System.

PV1300DB is supplied with 2 batteries.

## Technical data:

- crimp force 123 kN (13 ton)
- number of crimps: 30-80 depending on size and temperature
- crimp time: 12-18 s depending on size
- environmental friendly battery NiMH-type, 12 V, 2.6 Ah
- supplied with robust double shell plastic case, battery, charger and instruction
- LED indication of charge status
- weight 5,1 kg, (incl. battery)