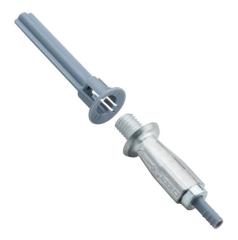

nVent CADDY Speed Link SLK Spool Kit

nVent CADDY Speed Link SLK Spool Kit with Wire Rope Cutter

nVent CADDY Speed Link SLK Locking Device

nVent CADDY Speed Link SLS Locking Device

nVent CADDY Speed Link LD Locking Device