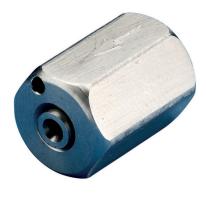

nVent CADDY Speed Link SLK Spool Kit

nVent CADDY Speed Link SLK Spool Kit with Wire Rope Cutter

nVent CADDY Speed Link SLK Locking Device

nVent CADDY Speed Link SLS Locking Device

nVent CADDY Speed Link LD Locking Device