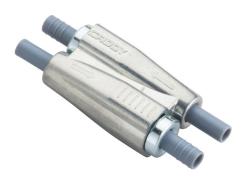

## nVent CADDY Speed Link Locking Devices and Wire Rope

The individual components of the nVent CADDY Speed Link Universal Support System can be configured to meet installers' unique needs. nVent CADDY Speed Link locking devices and wire rope are available in bulk and allow installers to customize the system for each project.