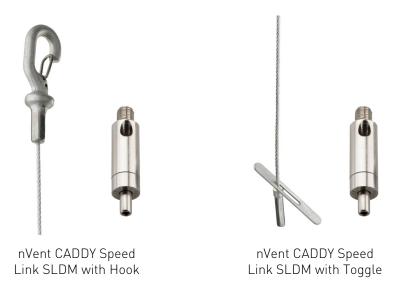

## nVent CADDY Speed Link SLDM System

The nVent CADDY Speed Link SLDM system is a light-duty rope system with an ultra-low-profile locking device and threaded stud. The system is ideal for supporting electrical boxes, lighting and signage.

- Systems include locking device, 1.5 mm diameter wire rope, and specialty end fitting
- Sleek, low-profile locking device reduces visual impact
- Individual packaging holds wire rope neatly until objects are ready to install
- Supported objects are easy to adjust both during and after installation