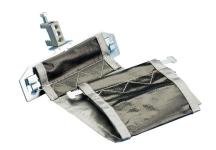

nVent CADDY Cat 425 Adjustable Cable Support

nVent CADDY Cat 425 Wall Mount Adjustable Cable Support

nVent CADDY Cat 425 Adjustable Cable Support with BC Beam Clamp

nVent CADDY Cat 425 Adjustable Cable Support with Flange Clip