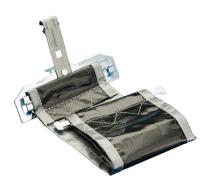

nVent CADDY Cat 425 Adjustable Cable Support

nVent CADDY Cat 425 Wall Mount Adjustable Cable Support

nVent CADDY Cat 425 Adjustable Cable Support with BC Beam Clamp

nVent CADDY Cat 425 Adjustable Cable Support with Flange Clip