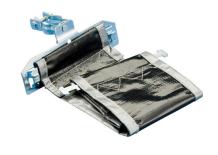

nVent CADDY Cat 425 Adjustable Cable Support

nVent CADDY Cat 425 Wall Mount Adjustable Cable Support

nVent CADDY Cat 425 Adjustable Cable Support with BC Beam Clamp

nVent CADDY Cat 425 Adjustable Cable Support with Flange Clip