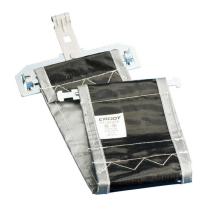

nVent CADDY Cat 425 Adjustable Cable Support

nVent CADDY Cat 425 Wall Mount Adjustable Cable Support

nVent CADDY Cat 425 Adjustable Cable Support with BC Beam Clamp

nVent CADDY Cat 425 Adjustable Cable Support with Flange Clip