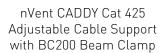

## nVent CADDY Cat 425 Adjustable Cable Supports

nVent CADDY Cat 425 Adjustable Cable Supports provide an ideal solution for retrofit applications in existing facilities where space is limited and cable tray would be very difficult to install. The system supports a large quantity of cable, and can be mounted to overhead building structure or wall-mounted for low-profile installations. The fabric is strong yet flexible, and is suitable for pulling cable.

nVent CADDY Cat 425 Adjustable Cable Support

nVent CADDY Cat 425 Wall Mount Adjustable Cable Support

nVent CADDY Cat 425 Adjustable Cable Support with BC Beam Clamp

nVent CADDY Cat 425 Adjustable Cable Support with Flange Clip