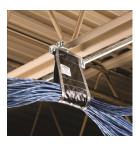

## nVent CADDY Cat 425 Adjustable Cable Supports

nVent CADDY Cat 425 Adjustable Cable Supports provide an ideal solution for retrofit applications in existing facilities where space is limited and cable tray would be very difficult to install. The system supports a large quantity of cable, and can be mounted to overhead building structure or wall-mounted for low-profile installations. The fabric is strong yet flexible, and is suitable for pulling cable.

nVent CADDY Cat 425 Adjustable Cable Support

nVent CADDY Cat 425 Wall Mount Adjustable Cable Support

nVent CADDY Cat 425 Adjustable Cable Support with BC Beam Clamp

nVent CADDY Cat 425 Adjustable Cable Support with Flange Clip