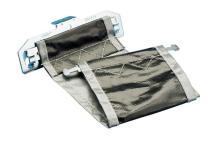

nVent CADDY Cat 425 Adjustable Cable Support

nVent CADDY Cat 425 Wall Mount Adjustable Cable Support

nVent CADDY Cat 425 Adjustable Cable Support with BC Beam Clamp

nVent CADDY Cat 425 Adjustable Cable Support with Flange Clip