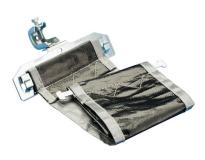

nVent CADDY Cat 425 Adjustable Cable Support

nVent CADDY Cat 425 Wall Mount Adjustable Cable Support

nVent CADDY Cat 425 Adjustable Cable Support with BC Beam Clamp

nVent CADDY Cat 425 Adjustable Cable Support with Flange Clip