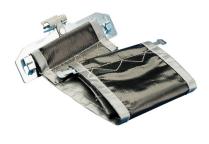

nVent CADDY Cat 425 Adjustable Cable Support

nVent CADDY Cat 425 Wall Mount Adjustable Cable Support

nVent CADDY Cat 425 Adjustable Cable Support with BC Beam Clamp

nVent CADDY Cat 425 Adjustable Cable Support with Flange Clip