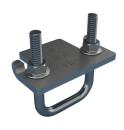

## nVent CADDY Pyramid Equipment Support Clamp

- Ideal for use with strut channel type A and square tube to create custom equipment supports
- Slotted design offers fast and easy installation

Material: Steel

Finish: Hot-Dip Galvanized

| Part Number | Article Number | Strut Type     | Length<br>L | Width<br>W | А     | В     |
|-------------|----------------|----------------|-------------|------------|-------|-------|
| PEC         | 360428         | A (41 x 41 mm) | 64 mm       | 95 mm      | 53 mm | 58 mm |