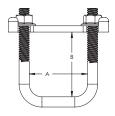

Finish: Hot-Dip Galvanized

| Part Number | Article Number | Strut Type     | Length<br>L | Width<br>W | А     | В     |
|-------------|----------------|----------------|-------------|------------|-------|-------|
| PEC         | 360428         | A (41 x 41 mm) | 64 mm       | 95 mm      | 53 mm | 58 mm |