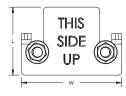

## nVent CADDY Pyramid Equipment Support Clamp

- Ideal for use with strut channel type A and square tube to create custom equipment supports
- Slotted design offers fast and easy installation

Material: Steel

Finish: Hot-Dip Galvanized

| Part Number | Article Number | Strut Type     | Length<br>L | Width<br>W | А     | В     |
|-------------|----------------|----------------|-------------|------------|-------|-------|
| PEC         | 360428         | A (41 x 41 mm) | 64 mm       | 95 mm      | 53 mm | 58 mm |