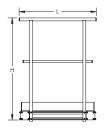

## Material: Aluminum

| Part Number | Article Number | Length<br>L | Height<br>H |
|-------------|----------------|-------------|-------------|
| PCGKEU      | 360625         | 904 mm      | 1,206 mm    |