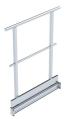

## nVent CADDY Pyramid Step Over End Guardrail

- Use an extra guardrail kit to block off the end of a pathway or create custom pathway configurations while ensuring all safety • criteria are met
- Interchangeable standard components for flexibility while providing safe access over piping, duct, equipment or other utilities on a roof surface
- Aluminum construction designed to withstand harsh environments •
- Meets the harmonized standard NEN-EN-ISO 14122-3