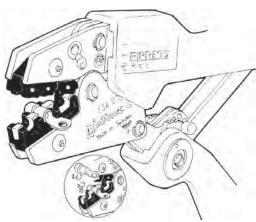

Follow procedures (1) and (2) when attaching the terminal in the locator on tool GSA0760(C).