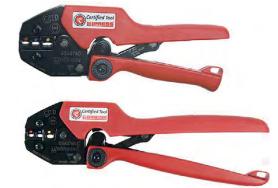

## **GSA0760 and GSA0760C**

Tested and certified mechanical Miniforce hand tools for symmetrical crimping of pre-insulated terminals 0.5-6 mm².

- locator that holds the terminal in the right position when crimping and facilitates work in, for example, tight spaces
- die nests are easily checked with die nest gauge, ESAQ0760

| mm²   | AWG   | Name     | Crimp geometry | Net weight (kg) | Length | Width |
|-------|-------|----------|----------------|-----------------|--------|-------|
| 0,5-6 | 20-10 | GSA0760  |                | 0,548           | 203    | 76    |
| 0,5-6 | 20-10 | GSA0760C | Oval           | 0,607           | 256    | 80    |