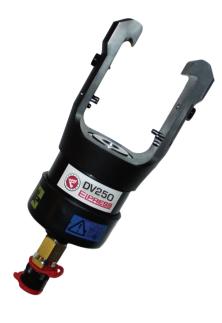

## DV250

- powerful crimping head with Elpress DUAL system

## DV250

**DV250** crimping head for use with foot pump P4000 or battery and mains powered pump PS710.

## Features:

- crimping head with the patented DUAL technology that provides optimised contact crimping in two integrated steps
- integrated dies 120-400 mm<sup>2</sup>, used without die holder
- for crimping of Cu terminals type KRF and through connectors type KSF with Cu conductors, IEC60228 classes 2 and 5
- saves time, only one crimp for large areas
- crimp force 250 kN (at 630 bar)
- standard dies for copper can be used (without DUAL function), 10 - 800 mm<sup>2</sup>
- very small dimensions Ø 111 mm x 280 mm
- lightweight, only 4.8 kg
- crimping head can also be used for aluminium, 16 630 mm<sup>2</sup>