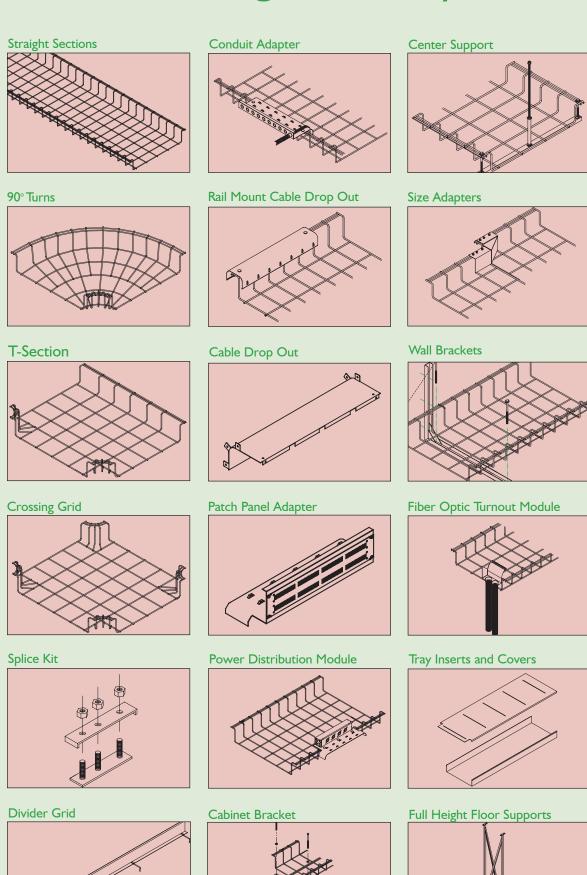

### Mega Versatility

- High capacity cable tray for high and low voltage cables
- Overhead and under floor models
- Patented rail can be accessorized with electrical boxes, patch panels, wireless distribution boxes and many others

Built-in suspension system eliminates the need for costly and time-consuming brackets or center strut supports.

Accessory rail allows interface with other Snake Trays, patch panels, strain relief and fiber optic pass over devices

Our pre-manufactured turns, tees and intersections eliminate labor-intensive cutting and clipping.

Unique nesting stackable design reduces shipping and handling costs.

- Unique Accessory Rail makes this the only cable tray system that provides support for hanging additional cable trays, devices and accessories
- Pre-manufactured Turns eliminate labor-intensive cutting and allows for consistent bend radius
- Pre-manufactured Tees & Cross Sections save onsite labor
- Optional Spanning Bar allows Mega Snake to span over ten (10) feet without deflection

- Snake Rail Built-in Suspension System requires no brackets and allows for random placement of hanging rods; also eliminates need for accessory hanging brackets and provides for a grounded tray connection; self-aligning splice kit
- Inline Patch Panel Interface attaches directly to the Accessory Rail minimizing the need for equipment racks
- 7 Divider Grid snaps into position to form a divided pathway
- Power Module offers empty or pre-wired modules that attach directly to the accessory rail to provide power in client designated locations greatly reducing electrical construction costs.