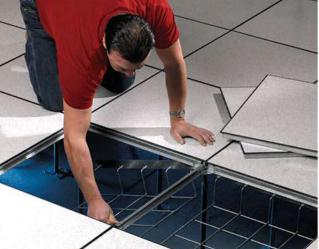

Snake Canyon is the fastest-to-install modular cable tray system for access floors. Its unique patented mounting system Cam-Loc and Latch-Loc require no additional hardware and installs in a fraction of the time compared with traditional cable trays. Can integrate with any access floor while maintaining proper airflow.