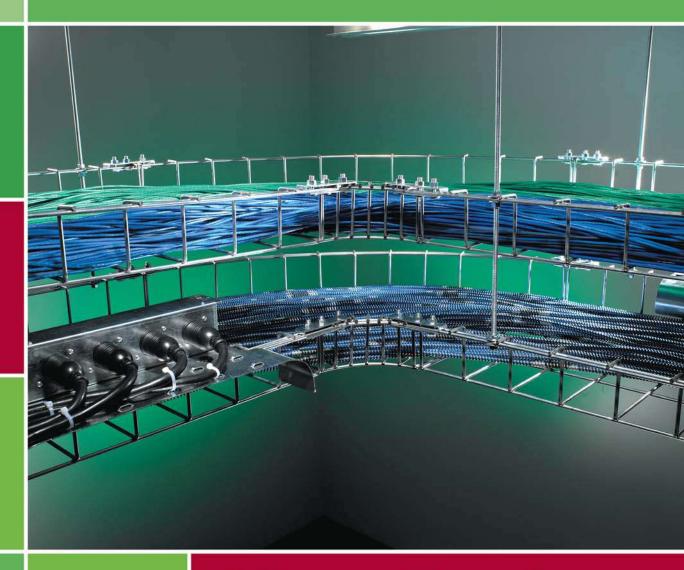

## The Mega Snake<sup>®</sup> Advantage High Capacity Cable Tray

# Mega Snake® High-capacity cable tray system radically reduces labor and installation costs!

Mega Snake allows crews to complete installations faster and reduce installed costs by eliminating labor-intensive steps and parts required by traditional cable tray systems.

Our pre-manufactured turns, tees and intersections eliminate labor-intensive cutting and clipping.

Unique nesting stackable design reduces shipping and handling costs.

- Unique Accessory Rail makes this the only cable tray system that provides support for hanging additional cable trays, devices and accessories
- Pre-manufactured Turns eliminate labor-intensive cutting and allows for consistent bend radius
- Pre-manufactured Tees & Cross Sections save onsite labor
- Optional Spanning Bar allows Mega Snake to span over ten (10) feet without deflection

- Snake Rail Built-in Suspension System requires no brackets and allows for random placement of hanging rods; also eliminates need for accessory hanging brackets and provides for a grounded tray connection; self-aligning splice kit
- Inline Patch Panel Interface attaches directly to the Accessory Rail minimizing the need for equipment racks
- 7 Divider Grid snaps into position to form a divided pathway
- Power Module offers empty or pre-wired modules that attach directly to the accessory rail to provide power in client designated locations greatly reducing electrical construction costs.