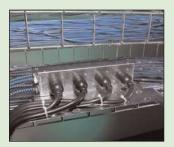

- Snake Rail Built-in Suspension System requires no brackets and allows for random placement of hanging rods; also eliminates need for accessory hanging brackets and provides for a grounded tray connection; self-aligning splice kit
- Inline Patch Panel Interface attaches directly to the Accessory Rail minimizing the need for equipment racks
- 7 Divider Grid snaps into position to form a divided pathway
- Power Module offers empty or pre-wired modules that attach directly to the accessory rail to provide power in client designated locations greatly reducing electrical construction costs.