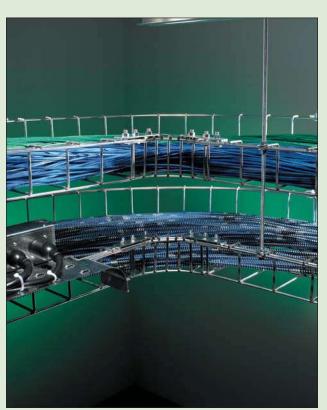

## The Mega Snake<sup>®</sup> Advantage High Capacity Cable Tray

# Mega Snake® High-capacity cable tray system radically reduces labor and installation costs!

Mega Snake allows crews to complete installations faster and reduce installed costs by eliminating labor-intensive steps and parts required by traditional cable tray systems.

### Mega Versatility

- High capacity cable tray for high and low voltage cables
- Overhead and under floor models
- Patented rail can be accessorized with electrical boxes, patch panels, wireless distribution boxes and many others

Our pre-manufactured turns, tees and intersections eliminate labor-intensive cutting and clipping.

Unique nesting stackable design reduces shipping and handling costs.

- Unique Accessory Rail makes this the only cable tray system that provides support for hanging additional cable trays, devices and accessories
- Pre-manufactured Turns eliminate labor-intensive cutting and allows for consistent bend radius
- Pre-manufactured Tees & Cross Sections save onsite labor
- Optional Spanning Bar allows Mega Snake to span over ten (10) feet without deflection