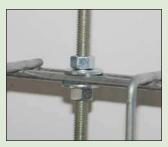

### Mega Fast Installation

- Built-in suspension system eliminates brackets or struts
- Unique design connects trays in under one minute far faster than traditional cable trays
- Eliminates field fabrication of turns, tees and cross sections

Built-in suspension system eliminates the need for costly and time-consuming brackets or center strut supports.

Accessory rail allows interface with other Snake Trays, patch panels, strain relief and fiber optic pass over devices

- Snake Rail Built-in Suspension System requires no brackets and allows for random placement of hanging rods; also eliminates need for accessory hanging brackets and provides for a grounded tray connection; self-aligning splice kit
- Inline Patch Panel Interface attaches directly to the Accessory Rail minimizing the need for equipment racks
- 7 Divider Grid snaps into position to form a divided pathway
- Power Module offers empty or pre-wired modules that attach directly to the accessory rail to provide power in client designated locations greatly reducing electrical construction costs.