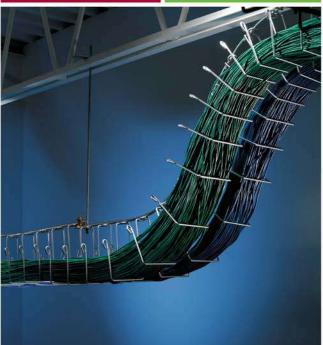

### Snake Tray™

Snake Tray, the world's only hand bendable cable tray system, eliminates time-consuming cutting and clipping to create turns. The built-in mounting hardware along with a single point connection and hand bendability allows this cable support system to install faster than traditional wire mesh cable trays.

Our pre-manufactured turns, tees and intersections eliminate labor-intensive cutting and clipping.

Unique nesting stackable design reduces shipping and handling costs.

- Unique Accessory Rail makes this the only cable tray system that provides support for hanging additional cable trays, devices and accessories
- Pre-manufactured Turns eliminate labor-intensive cutting and allows for consistent bend radius
- Pre-manufactured Tees & Cross Sections save onsite labor
- Optional Spanning Bar allows Mega Snake to span over ten (10) feet without deflection