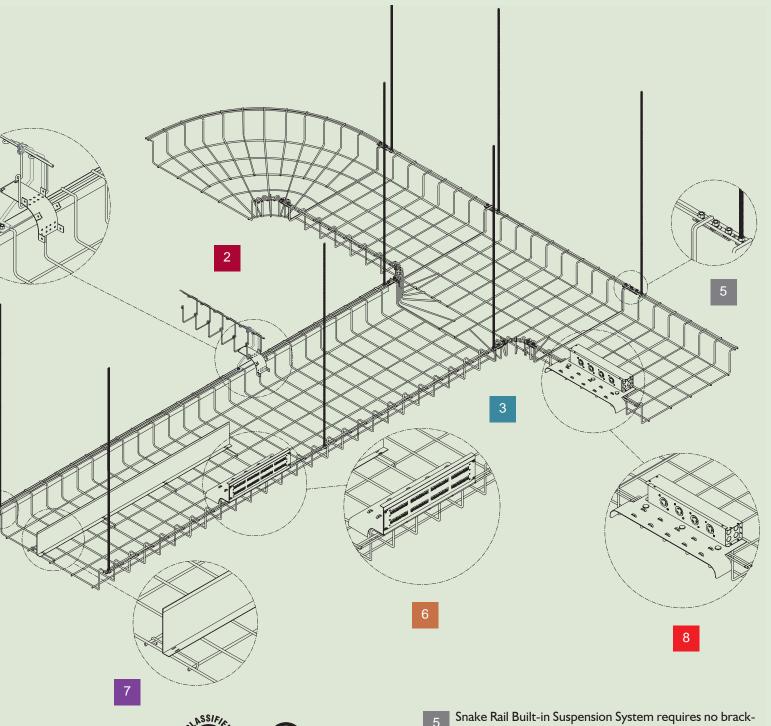

### Mega Fast Installation

- Built-in suspension system eliminates brackets or struts
- Unique design connects trays in under one minute far faster than traditional cable trays
- Eliminates field fabrication of turns, tees and cross sections

Built-in suspension system eliminates the need for costly and time-consuming brackets or center strut supports.

Accessory rail allows interface with other Snake Trays, patch panels, strain relief and fiber optic pass over devices

Our pre-manufactured turns, tees and intersections eliminate labor-intensive cutting and clipping.

Unique nesting stackable design reduces shipping and handling costs.

- Unique Accessory Rail makes this the only cable tray system that provides support for hanging additional cable trays, devices and accessories
- Pre-manufactured Turns eliminate labor-intensive cutting and allows for consistent bend radius
- Pre-manufactured Tees & Cross Sections save onsite labor
- Optional Spanning Bar allows Mega Snake to span over ten (10) feet without deflection

- Snake Rail Built-in Suspension System requires no brackets and allows for random placement of hanging rods; also eliminates need for accessory hanging brackets and provides for a grounded tray connection; self-aligning splice kit
- Inline Patch Panel Interface attaches directly to the Accessory Rail minimizing the need for equipment racks
- 7 Divider Grid snaps into position to form a divided pathway
- Power Module offers empty or pre-wired modules that attach directly to the accessory rail to provide power in client designated locations greatly reducing electrical construction costs.