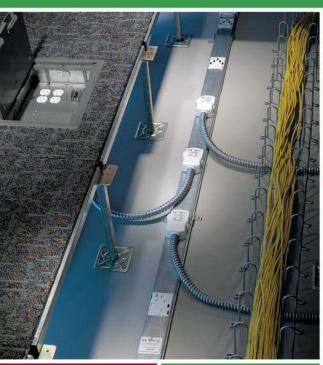

#### Snake Bus®

Snake Bus is green power distribution for access floors that is pre-configured for quick installations, moves and changes. Flexible power for workstations, call centers, trading desks and data centers.

Snake Canyon is the fastest-to-install modular cable tray system for access floors. Its unique patented mounting system Cam-Loc and Latch-Loc require no additional hardware and installs in a fraction of the time compared with traditional cable trays. Can integrate with any access floor while maintaining proper airflow.