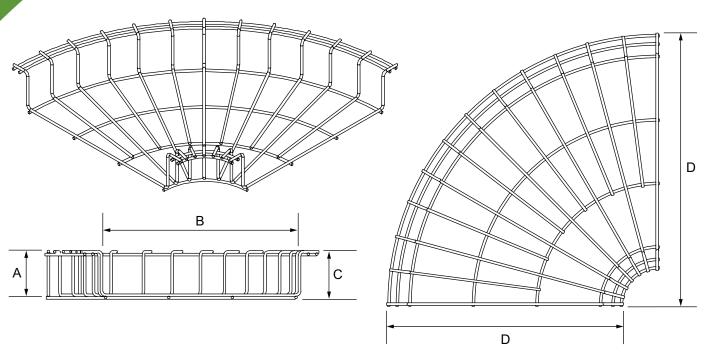

## 801 Series 90° Turn Mega Snake Tray®

|                | Loading Dimensions |           | Cable Capacity |                    | Physical Dimensions |           |         |
|----------------|--------------------|-----------|----------------|--------------------|---------------------|-----------|---------|
| Part Number    | Depth (A)          | Width (B) | Area           | # of Cables (CAT6) | Height (C)          | Width (D) | Finish  |
| CM 801-2-6-90  | 2"                 | 6"        | 12 si          | 125                | 2.50"               | 10"       | G/SS/PC |
| CM 801-4-6-90  | 4"                 | 6"        | 24 si          | 250                | 4.50"               | 10"       | G/SS/PC |
| CM 801-4-6-90  | 4"                 | 6"        | 24 si          | 250                | 4.50"               | 10"       | G/SS/PC |
| CM 801-2-18-90 | 2"                 | 18"       | 36 si          | 375                | 2.50"               | 22"       | G/SS/PC |
| CM 801-4-18-90 | 4"                 | 18"       | 72 si          | 750                | 4.50"               | 22"       | G/SS/PC |
| CM 801-6-18-90 | 6"                 | 18"       | 108 si         | 1,100              | 6.50"               | 22"       | G/SS/PC |
| CM 801-2-24-90 | 2"                 | 24"       | 48 si          | 490                | 2.50"               | 28"       | G/SS/PC |
| CM 801-4-24-90 | 4"                 | 24"       | 96 si          | 980                | 4.50"               | 28"       | G/SS/PC |
| CM 801-6-24-90 | 6"                 | 24"       | 144 si         | 1,470              | 6.50"               | 28"       | G/SS/PC |

CABLE CAPACITY BASED ON 50% FILL AS PER NEC ARTICLE 392.9B 0.25 OD

FINISHES: MECHANICALLY APPLIED GALVANIZED FINISH (G), STAINLESS STEEL (SS), POWDER COATED (PC)

The 801 Series Mega Snake® is pre-manufactured in straights, turns, tees and crossing sections so no material waste is created. This system has an accessory rail that allows the tray to be mounted without the need for under support. It also provides a place to mount equipment such as patch panels and electrical boxes. The 801 Series Mega Snake® is a UL Classified Equipment Grounding Conductor (EGC).