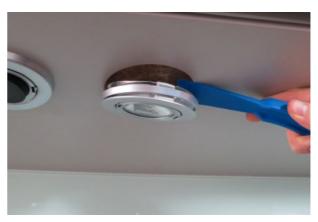

The tool opens housings without scratching sensitive surfaces. Its range of application also includes dismantling components of electrical devices, removing flat connectors or gently opening clipped components. In addition, the Multi-Opener opens baseboards quickly and without leaving marks or scratches and its embedded stainless steel blade removes adhesive residues easily.