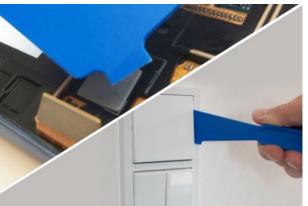

The tool opens housings without scratching sensitive surfaces. Its range of application also includes dismantling components of electrical devices, removing flat connectors or gently opening clipped components. In addition, the Multi-Opener opens baseboards quickly and without leaving marks or scratches and its embedded stainless steel blade removes adhesive residues easily.