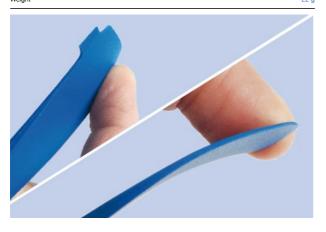

The Multi-Opener can be used for the gentle opening of sensitive equipment and for working on clipped housings. The Opener is produced entirely in Germany and is made of glass-fibre reinforced polyamide as well as a dissipative ESD material, which protects against electrostatic discharges.

The tool opens housings without scratching sensitive surfaces. Its range of application also includes dismantling components of electrical devices, removing flat connectors or gently opening clipped components. In addition, the Multi-Opener opens baseboards quickly and without leaving marks or scratches and its embedded stainless steel blade removes adhesive residues easily.