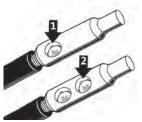

## Through connectors with aluminium partitions with different areas 16 - 400 mm<sup>2</sup>

- Used for connecting Al conductors of different areas.
- Two plus two crimps are needed crimp sequence see picture.

## Aluminium through connectors with cable stop 300 - 400 mm<sup>2</sup>

- Used primarily for connecting two Al conductors with the same area
- For the indent crimping of Al-terminals, two crimps are always required, see image.