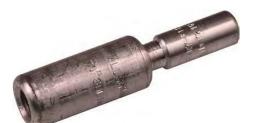

## Through connectors with aluminium partitions with different areas 16 - 400 mm<sup>2</sup>

- Used for connecting Al conductors of different areas.
- Two plus two crimps are needed crimp sequence see picture.