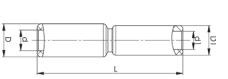

• With partition.

Crimp sequence

| Stranded Al<br>mm² | Solid Al<br>mm² | AWG/<br>MCM | AWG Al<br>(Solid Al) | Name      | d<br>mm | d1   | D  | D1 | L     | s  | s1 | ТооІ        | Pcs/<br>pack |
|--------------------|-----------------|-------------|----------------------|-----------|---------|------|----|----|-------|----|----|-------------|--------------|
| 25-16              | 35-25           | 4-6         | 2-4                  | AS25-16   | 6,8     | 5,9  | 13 | 13 | 67    | 29 | 29 | V1300, V250 | 48           |
| 35-25              | 50-35           | 2-4         | 1/0-4                | AS35-25   | 8,5     | 6,8  | 20 | 13 | 85    | 45 | 29 | V1300, V250 | 24           |
| 50-25              | 70-35           | 1/0-4       | 2/0-4                | AS50-25   | 9,6     | 6,8  | 20 | 13 | 85    | 45 | 29 | V1300, V250 | 24           |
| 50-35              | 70-50           | 1/0-2       | 2/0                  | AS50-35   | 9,6     | 8,5  | 20 | 20 | 100   | 45 | 45 | V1300, V250 | 24           |
| 70-50              | 95-70           | 2/0-1/0     | 4/0-2/0              | AS70-50   | 11,3    | 9,6  | 20 | 20 | 100   | 45 | 45 | V1300, V250 | 24           |
| 95-25              | 120-35          | 4/0-4       | 2-250                | AS95-25   | 12,5    | 6,8  | 25 | 13 | 101,1 | 60 | 29 | V1300, V250 | 24           |
| 95-35              | 120-50          | 4/0-2       | 1/0-250              | AS95-35   | 12,5    | 8,5  | 25 | 20 | 116   | 60 | 45 | V1300, V250 | 24           |
| 95-50              | 120-70          | 3/0-1/0     | 250-2/0              | AS95-50   | 12,5    | 9,6  | 25 | 20 | 116,1 | 60 | 45 | V1300, V250 | 24           |
| 95-70              | 120-95          | 4/0-2/0     | 250-4/0              | AS95-70   | 12,5    | 11,3 | 25 | 20 | 116,1 | 60 | 45 | V1300, V250 | 24           |
| 120-95             | 150-120         | 250-4/0     | 300-250              | AS120-95  | 14      | 12,5 | 25 | 25 | 130   | 60 | 60 | V1300, V250 | 12           |
| 150-50             | 185-70          | 250-1/0     | 350-2/0              | AS150-50  | 15,8    | 9,6  | 25 | 20 | 116,1 | 60 | 45 | V1300, V250 | 12           |
| 150-70             | 185-95          | 300-2/0     | 350-3/0              | AS150-70  | 15,8    | 11,3 | 25 | 20 | 116,1 | 60 | 45 | V1300, V250 | 24           |
| 150-95             | 185-120         | 300-4/0     | 350-250              | AS150-95  | 15,8    | 12,5 | 25 | 25 | 130   | 60 | 60 | V1300, V250 | 12           |
| 150-120            | 185-150         | 300-250     | 350-300              | AS150-120 | 15,8    | 14   | 25 | 25 | 130   | 60 | 60 | V1300, V250 | 12           |
| 185-95             | 240-120         | 350-4/0     | 500-250              | AS185-95  | 17,6    | 12,5 | 32 | 25 | 131,9 | 61 | 60 | V1300, V250 | 12           |
| 185-150            | 240-185         | 350-300     | 500-350              | AS185-150 | 17,6    | 15,8 | 32 | 25 | 131,9 | 61 | 60 | V1300, V250 | 12           |
| 240-95             | 120             | 500-4/0     | 600-250              | AS240-95  | 19,8    | 12,5 | 32 | 25 | 132   | 61 | 60 | V1300, V250 | 12           |
| 240-120            | 150             | 500-250     | 300                  | AS240-120 | 19,8    | 14   | 32 | 25 | 132   | 61 | 60 | V1300, V250 | 12           |
| 240-150            | 185             | 500-300     | 350                  | AS240-150 | 19,8    | 15,8 | 32 | 25 | 132   | 61 | 60 | V1300, V250 | 12           |
| 240-185            | 240             | 500-350     | 500                  | AS240-185 | 19,8    | 17,6 | 32 | 32 | 131   | 61 | 61 | V1300, V250 | 12           |
| 300-240            |                 | 600-500     |                      | AS300-240 | 22      | 19,8 | 36 | 32 | 155,1 | 83 | 61 | V250        | 6            |
| 400-300            |                 | 750-600     |                      | AS400-300 | 25      | 22   | 40 | 36 | 179   | 83 | 83 | V250        | 3            |
|                    |                 |             |                      |           |         |      |    |    |       |    |    |             |              |

s, s1 = insulation stripping length