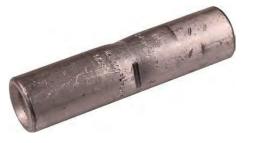

## Aluminium through connectors with cable stop 300 - 400 mm<sup>2</sup>

- Used primarily for connecting two Al conductors with the same area
- For the indent crimping of Al-terminals, two crimps are always required, see image.

s = strip length

All Enquiries: tel: +44 (0)1744 762 929 email: sales@etechcomponents.com web: www.etechcomponents.com

CE

CE

5:5