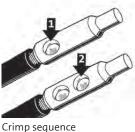

## Aluminium through connectors with cable stop 300 - 400 mm<sup>2</sup>

- Used primarily for connecting two Al conductors with the same area
- For the indent crimping of Al-terminals, two crimps are always required, see image.