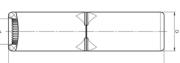

## Through connectors with aluminium partitions with different areas 16 - 400 mm<sup>2</sup>

- Used for connecting Al conductors of different areas.
- Two plus two crimps are needed crimp sequence see picture.