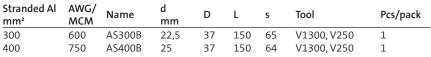

## Aluminium through connectors with cable stop 300 - 400 mm<sup>2</sup>

- Used primarily for connecting two Al conductors with the same area
- For the indent crimping of Al-terminals, two crimps are always required, see image.

s = strip length

All Enquiries: tel: +44 (0)1744 762 929 email: sales@etechcomponents.com web: www.etechcomponents.com

CE

CE

5:5