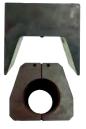

## Punch and Matrix

For Al-terminals, indent crimping. Use matrix holder **V1471**. When crimping Al-terminals, two crimps are always required.

Matrix holder V1471, Matrix W60M, punch W60D.

Crimp sequence