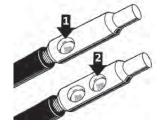

## Punch and Matrix

For Al-terminals, indent crimping. Use matrix holder **V1471**. When crimping Al-terminals, two crimps are always required.

Matrix holder V1471, Matrix W60M, punch W60D.

Crimp sequence