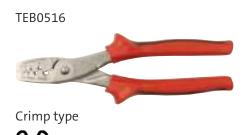

## TEB0516

Crimp tool for crimping of pre-insulated and un-insulated end terminals 0.5 - 16  $\rm mm^2.$ 

This crimp tool does not have a full closure ratchet mechanism. Certificate is not included.

|             | Cat. no. | Crimp type | Weight   | Length |
|-------------|----------|------------|----------|--------|
| 0.25-16 mm² | TEB0516  | indent     | 0.320 kg | 185 mm |