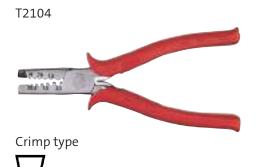

## T2104

Crimp tool for pre-insulated and un-insulated end terminals 0.25 - 2.5 mm<sup>2</sup>. This crimp tool does not have a full closure ratchet mechanism. Certificate is not included.

| Area         | Cat. no. | Crimp type | Weight   | Length |
|--------------|----------|------------|----------|--------|
| 0.25-2.5 mm² | T2104    | trapezoid  | 0.160 kg | 150 mm |