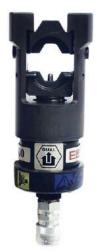

Tested and certified crimp head with patented DUAL technology for crimping Cu-terminals, type KR/KRF and KS/KSF 10-300 mm². Used in combination with foot pump P4000 or the electrically powered pump PS710 (battery powered version of PS710E is also available).

## **Properties:**

- crimp head with the patented DUAL technology that provides optimised hexagonal crimping + a certain amount of indent crimping in two integrated steps
- working pressure 63 MPa (630 bar)
- crimp force 130 kN
- no die holders are needed for DUAL dies
- other accessories (without DUAL function) for crimping both Cu and Al-terminals can be used
- DUAL: 10 300 mm<sup>2</sup>

## **Properties:**

- crimp head for the patented DUAL technology that provides optimised hexagonal crimping + a indent crimping in two integrated steps
- working pressure 63 MPa (630 bar)
- crimp force 130 kN
- no die holders are needed for DUAL dies
- other accessories (without DUAL function) for crimping Cu can be used
- DUAL: 10 300 mm<sup>2</sup>