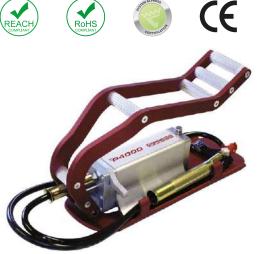

## Hydraulic foot pump

## P4000

## Properties:

- unique version in high strength aluminium alloy
- ergonomic design
- smooth, anodised (electro-oxidised) surfaces easy to keep clean
- highly efficient, two-stage pump system with fast feed
- single foot-operated pressure relief (tool return) after automatic stop when crimping is complete
- 2.2 m hose with quick coupling
- standard pressure setting 630 bar/63 MPa, (max. setting 700 bar)
- safety valve for return at all pressures
- smooth transport mode for the hose
- special output for pressure monitoring