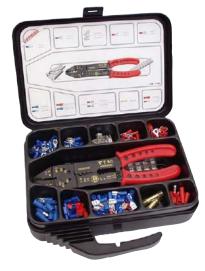

## **PL450**

Elpress assortment box designed for hobby use.

- box made of polypropylene, insert made of polystyrene
- 11 compartments
- 346 pre-insulated 0.5-6 mm² terminals
- 3 connection blocks
- crimping tool hobby T50, which contact crimps, cuts and strips up to and including 6 mm² and cuts M2.5-M5 screws

• 11 compartments

Elpress assortment box designed for hobby use.

- 147 pre-insulated 0.5 6 mm² terminals
- 2 connection blocks
- crimping tool hobby T50, which contact crimps, cuts and strips up to and including 6 mm<sup>2</sup> and cuts M2.5-M5 screws