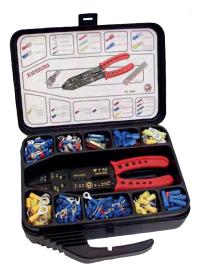

## **PL450**

Elpress assortment box designed for hobby use.

## Properties:

- box made of polypropylene, insert made of polystyrene
- 11 compartments
- 346 pre-insulated 0.5-6 mm² terminals
- 3 connection blocks
- $\bullet$  crimping tool hobby T50, which contact crimps, cuts and strips up to and including 6 mm² and cuts M2.5-M5 screws

| mm²   | AWG   | Name  | Net weight (kg) | Length<br>mm | Width | Height |
|-------|-------|-------|-----------------|--------------|-------|--------|
| 0,5-6 | 20-10 | PL450 | 1,019           | 245,5        | 215   | 56,5   |