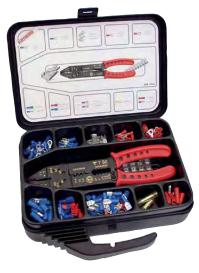

## **HB150**

Elpress assortment box designed for hobby use.

## **Properties:**

- box made of polypropylene, insert made of polystyrene
- 11 compartments
- 147 pre-insulated 0.5 6 mm² terminals
- 2 connection blocks
- $\bullet$  crimping tool hobby T50, which contact crimps, cuts and strips up to and including 6 mm² and cuts M2.5-M5 screws

| mm²   | AWG   | Name  | Net weight (kg) | Length<br>mm | Width | Height |
|-------|-------|-------|-----------------|--------------|-------|--------|
| 0,5-6 | 20-10 | HB150 | 0,781           | 245,5        | 215   | 56,5   |