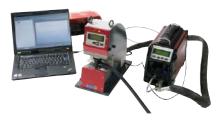

## Analyzer - software for analysis of crimps and system calibration

Analyzer, measures and analyses each individual crimp.

The Analyzer program is used to ensure quality crimps and save data to quality documents. By simple means, all crimps can be studied in a PC environment where they get their own ID number for full traceability. The unique SPC tool, Statistic Process Control, makes it possible to consider crimping as a measurable process. Analyzer is a statistical program for systematic studies of variations in the crimp process. Furthermore, you can export, import, print or save graphs, calibration data, batch reports etc.