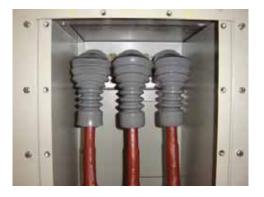

## **Bushing Boot**

 Application
 >To be used on screened polymeric or rubber insulated cables of 7.2 to 12 kv

 > Cold applied bushing boot is designed for use on either single or 3 core cables from 70 up to 300mm², upto a maximum system voltage of 12kV

 > The bushing boot can accommodate bushings with diameters between 30-70mm.

 Features & Suitable for vertical or angled position

 > The circuit may be energised immediately after

## Silicone Rubber Straight/right angled bushing boot (sealing sleeve)