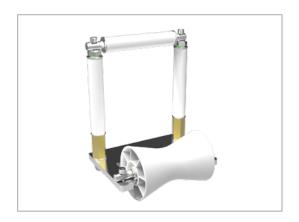

## Cable Rollers and Lifting Jacks

Designed with the same fixing arrangements as the 2 bolt and Shoe cleats. The rollers and lifting jacks facilitate cable system Installation. The rollers can be configured in a variety of different ways – please speak to our technical team for more information.