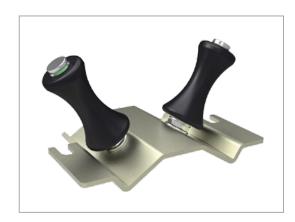

## Rigid Tunnel Clamping Arrangement

These innovative solutions allow the installation of cables where space restrictions mean a conventional installation is not possible. If there is insufficient space to allow for thermal expansion 'sag', a rigid installation may be an option.

This solution utilises a dual set of standard cleats and offers a variety of bespoke clamping arranges to meet the system design.

Contact the Prysmian Components technical team who will be able to help with your cable and installation design.