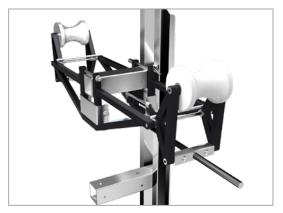

## Cable Rollers and Lifting Jacks

Designed with the same fixing arrangements as the 2 bolt and Shoe cleats. The rollers and lifting jacks facilitate cable system Installation. The rollers can be configured in a variety of different ways – please speak to our technical team for more information.