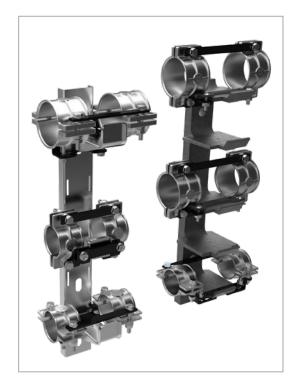

## Rigid Tunnel Clamping Arrangement

These innovative solutions allow the installation of cables where space restrictions mean a conventional installation is not possible. If there is insufficient space to allow for thermal expansion 'sag', a rigid installation may be an option.

This solution utilises a dual set of standard cleats and offers a variety of bespoke clamping arranges to meet the system design.

Contact the Prysmian Components technical team who will be able to help with your cable and installation design.