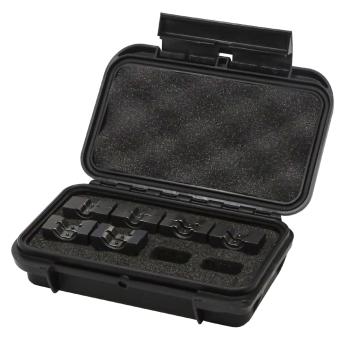

## LV350-KIT1-MINI

A complete kit with crimp dies for hexagonal crimping of 10-70 mm<sup>2</sup> using Elpress 350 Mini system, supplied in a waterproof and impact resistant box. The box contains six crimp dies that cover crimping of Elpress KR/KS and KRF/KSF (standard copper terminals) from 10 up to 70 mm<sup>2</sup>. Additionally, in the box, there are two more empty slots for extra crimp dies of your own choice, for example, for CUT or C sleeves.

## Contents:

| MB8    | 10 mm² |
|--------|--------|
| MB9    | 16 mm² |
| MB11   | 25 mm² |
| MB13   | 35 mm² |
| MB14.5 | 50 mm² |
| MB17   | 70 mm² |
|        |        |

## **Specifications:**

- Inner dimensions 157x82x41 mm
- Outer dimensions 175x115x47 mm
- · Weight with crimp dies 0.648 kg
- Volume 0.527 l
- · Space for 8 dies
- IP67 (fully waterproof)

Elpress AB · P.O. Box 186, SE-872 24 KRAMFORS, Sweden