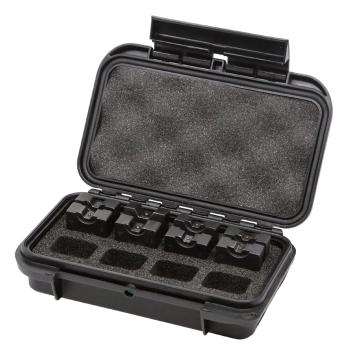

## LV600-KIT1

A complete kit with crimp dies for hexagonal crimping of 10-95 mm² using Elpress 600 system, supplied in a waterproof and impact resistant box. The box contains four crimp dies that cover crimping of Elpress KR/KS and KRF/KSF (standard copper terminals) from 10 up to 95 mm² as well as KRX/KSX 10 mm². Additionally, in the box, there are four more empty slots for extra crimp dies of your own choice, for example, for larger sizes or C sleeves.

## Contents:

TB8-17 10 + 70 mm<sup>2</sup>
TB9-13 16 + 35 mm<sup>2</sup>
TB11-14.5 25 + 50 mm<sup>2</sup>
TB7-20 10\* + 95 mm<sup>2</sup>

\*10 mm² KRX/KSX

## **Specifications:**

- Inner dimensions 157x82x41 mm
- Outer dimensions 175x115x47 mm
- · Weight with crimp dies 0.726 kg
- Volume 0.527 l
- · Space for 8 dies
- IP67 (fully waterproof)

**Elpress AB** • P.O. Box 186, SE-872 24 KRAMFORS, Sweden Tel +46 (0)612-71 71 00 E-mail: sales@elpress.se | www.elpress.net