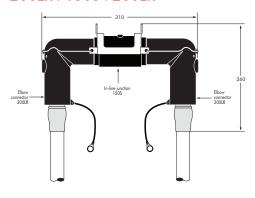

# **POSSIBLE ARRANGEMENTS**

### **BAIL SADDLE**

Different cable arrangements are possible by using the BAIL SADDLE 200X/T.

The standard bails that are delivered in the kit with the 200LR elbow connectors, 200SR straight connector, 156SA surge arrester... are fitting in the tabs of the bail saddle. No extra or special bails are required.

### **APPLICATION**

For use with 150S in-line junction, 200T separable tee connector and 200X separable cross connector.

### **ORDERING INSTRUCTIONS**

Bail saddle 200X/T Item nr 25690

### 200LR+150S+200LR



### 200SR+150S+200SR



### 200LR+200T+156SA



### 200SR+200T+200SR







# 200LR+200SR+200X+200LR

# Ebow connector 200X Cross Connector 200X Bushing Interface A

## 200SR+200LR+200X+200SR



02/2022