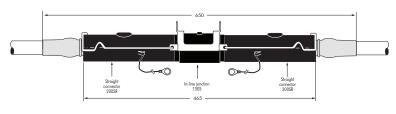

# **POSSIBLE ARRANGEMENTS**

### **BAIL SADDLE**

Different cable arrangements are possible by using the BAIL SADDLE 200X/T.

The standard bails that are delivered in the kit with the 200LR elbow connectors, 200SR straight connector, 156SA surge arrester... are fitting in the tabs of the bail saddle. No extra or special bails are required.

### **APPLICATION**

For use with 150S in-line junction, 200T separable tee connector and 200X separable cross connector.

### **ORDERING INSTRUCTIONS**

Bail saddle 200X/T Item nr 25690

### 200LR+150S+200LR



### 200SR+150S+200SR



### 200LR+200T+156SA



### 200SR+200T+200SR







# 200LR+200SR+200X+200LR

# Ebow connector 200X Cross Connector 200X Bushing Interface A

## 200SR+200LR+200X+200SR



02/2022