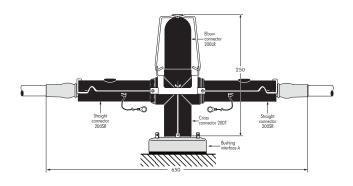

# 200LR+200SR+200X+200LR

# Ebow connector 200X Cross Connector 200X Bushing Interface A