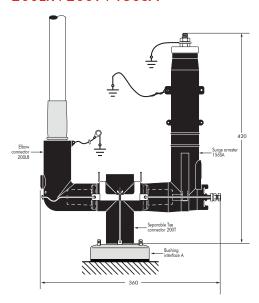

### 200LR+200T+156SA

# Ebow connector 200X Cross Connector 200X Bushing Interface A