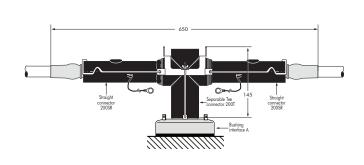

# **POSSIBLE ARRANGEMENTS**

### **BAIL SADDLE**

Different cable arrangements are possible by using the BAIL SADDLE 200X/T.

The standard bails that are delivered in the kit with the 200LR elbow connectors, 200SR straight connector, 156SA surge arrester... are fitting in the tabs of the bail saddle. No extra or special bails are required.

### **APPLICATION**

For use with 150S in-line junction, 200T separable tee connector and 200X separable cross connector.

### **ORDERING INSTRUCTIONS**

Bail saddle 200X/T Item nr 25690

### 200LR+150S+200LR



### 200SR+150S+200SR



### 200LR+200T+156SA



### 200SR+200T+200SR







# 200LR+200SR+200X+200LR

# Ebow connector 200X Cross Connector 200X Bushing Interface A

## 200SR+200LR+200X+200SR



02/2022