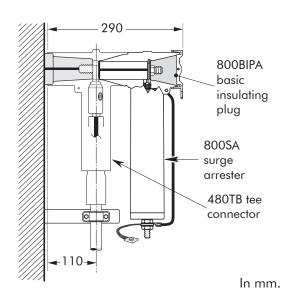

## 480TB+800SA

Single cable arrangement with surge arrester.

Order 480TB+800SA for 12 kV, K480TB+800SA for 24 kV, M480TB+800SA for 36 kV or P480TB+800SA for 42 kV applications.