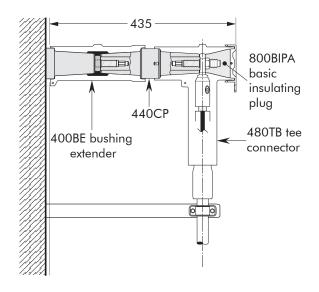

## 400BE+480TB+440CP

Order 400BE+480TB+440CP for 12 kV, K400BE+K480TB+K440CP for 24 kV or M400BE+M480TB+M440CP for 36 kV applications.