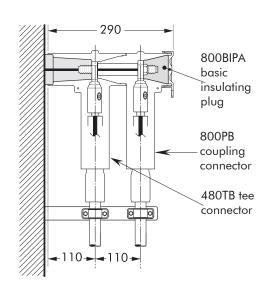

## 480TB-P2

Dual cable arrangement.
Order 480TB-P2 for 12 kV,
K480TB-P2 for 24 kV,
M480TB-P2 for 36 kV or
P480TB-P2 for 42 kV applications.