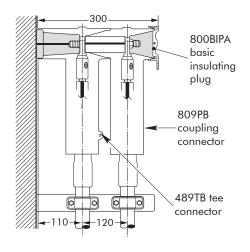

## 489TB-P2

Dual cable arrangement.
Order 489TB-P2 for 12 kV,
K489TB-P2 for 24 kV or
M489TB-P2 for 36 kV or
P489TB-P2 for 42 kV applications.