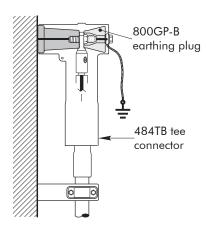

# EARTHING PLUG ON CONNECTOR

Order 800GP-B for 12 kV, 24 kV, 36 kV and 42 kV applications.