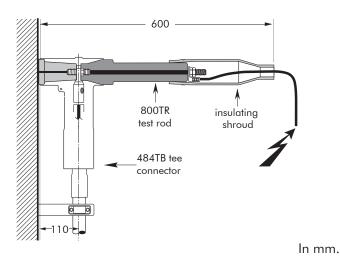

for 24 kV, M480TB+800SA for 36 kV or P480TB+800SA for 42 kV applications.



## 489TB

Single cable arrangement.
Order 489TB for 12 kV,
K489TB for 24 kV,
M489TB for 36 kV or
P489TB for 42 kV applications.



## 489TB-P2

Dual cable arrangement.
Order 489TB-P2 for 12 kV,
K489TB-P2 for 24 kV or
M489TB-P2 for 36 kV or
P489TB-P2 for 42 kV applications.



## 400BE+480TB+440CP

Order 400BE+480TB+440CP for 12 kV, K400BE+K480TB+K440CP for 24 kV or M400BE+M480TB+M440CP for 36 kV applications.



## 480BE+800PB

Single cable arrangement.
Order 480BE+800PB for 12 kV,
K480BE+K800PB for 24 kV,
M480BE+M800PB for 36 kV
or P480BE+P800PB for 42 kV
applications.







24



# EARTHING PLUG ON CONNECTOR

Order 800GP-B for 12 kV, 24 kV, 36 kV and 42 kV applications.



## **CABLE AND EQUIPMENT TESTING**





25