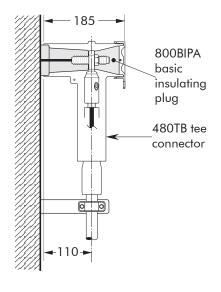

#### **480TB**

Single cable arrangement.
Order 480TB for 12 kV,
K480TB for 24 kV,
M480TB for 36 kV or
P480TB for 42 kV applications.