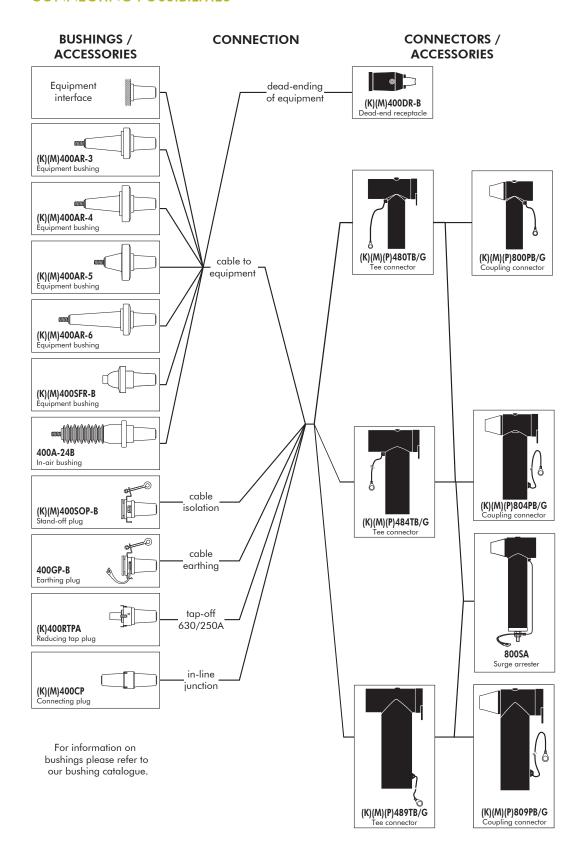

## **CONNECTING POSSIBILITIES**



## **POSSIBLE ARRANGEMENTS**

#### **480TB**

Single cable arrangement.
Order 480TB for 12 kV,
K480TB for 24 kV,
M480TB for 36 kV or
P480TB for 42 kV applications.



## 480TB-P2

Dual cable arrangement.
Order 480TB-P2 for 12 kV,
K480TB-P2 for 24 kV,
M480TB-P2 for 36 kV or
P480TB-P2 for 42 kV applications.



### 480TB-P3

Triple cable arrangement.
Order 480TB-P3 for 12 kV,
K480TB-P3 for 24 kV,
M480TB-P3 for 36 kV or
P480TB-P3 for 42 kV applications.



### 480TB-L3

3-way connection.
Order 480TB-L3 for 12 kV,
K480TB-L3 for 24 kV,
M480TB-L3 for 36 kV or
P480TB-L3 for 42 kV applications.



10/2021





## **484TB**

Single cable arrangement.
Order 484TB for 12 kV,
K484TB for 24 kV,
M484TB for 36 kV or
P484TB for 42 kV applications.



## 484TB-P2

Dual cable arrangement.
Order 484TB-P2 f