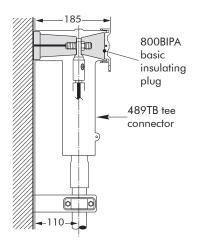

## 489TB

Single cable arrangement.
Order 489TB for 12 kV,
K489TB for 24 kV,
M489TB for 36 kV or
P489TB for 42 kV applications.