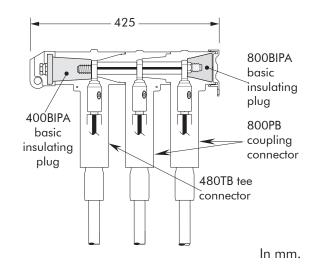

### 480TB-L3

3-way connection.
Order 480TB-L3 for 12 kV,
K480TB-L3 for 24 kV,
M480TB-L3 for 36 kV or
P480TB-L3 for 42 kV applications.

10/2021