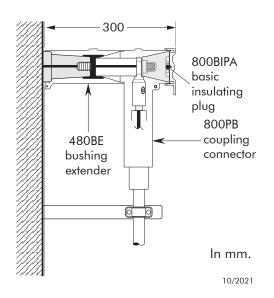

## 480BE+800PB

Single cable arrangement.
Order 480BE+800PB for 12 kV,
K480BE+K800PB for 24 kV,
M480BE+M800PB for 36 kV
or P480BE+P800PB for 42 kV
applications.

24