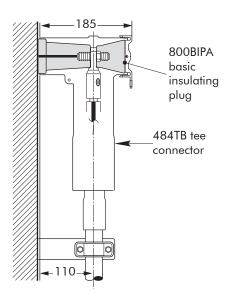

## 484TB-P2

Dual cable arrangement.
Order 484TB-P2 for 12 kV,
K484TB-P2 for 24 kV or
M484TB-P2 for 36 kV or
P484TB-P2 for 42 kV applications.