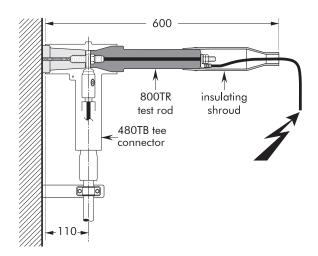

A for 24 kV, M480TB+800SA for 36 kV or P480TB+800SA for 42 kV applications.



## 489TB

Single cable arrangement.
Order 489TB for 12 kV,
K489TB for 24 kV,
M489TB for 36 kV or
P489TB for 42 kV applications.



## 489TB-P2

Dual cable arrangement.
Order 489TB-P2 for 12 kV,
K489TB-P2 for 24 kV or
M489TB-P2 for 36 kV or
P489TB-P2 for 42 kV applications.



## 400BE+480TB+440CP

Order 400BE+480TB+440CP for 12 kV, K400BE+K480TB+K440CP for 24 kV or M400BE+M480TB+M440CP for 36 kV applications.



## 480BE+800PB

Single cable arrangement.
Order 480BE+800PB for 12 kV,
K480BE+K800PB for 24 kV,
M480BE+M800PB for 36 kV
or P480BE+P800PB for 42 kV
applications.







24



# EARTHING PLUG ON CONNECTOR

Order 800GP-B for 12 kV, 24 kV, 36 kV and 42 kV applications.



## **CABLE AND EQUIPMENT TESTING**





25