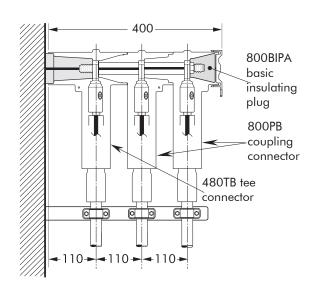

### 480TB-P3

Triple cable arrangement.
Order 480TB-P3 for 12 kV,
K480TB-P3 for 24 kV,
M480TB-P3 for 36 kV or
P480TB-P3 for 42 kV applications.