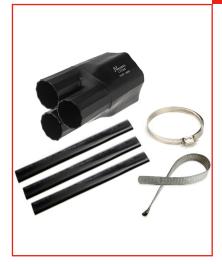

### **DESIGN**

The three core heat-shrink breakout kit consists of (depending on cable type):

a heat-shrinkable breakout, 3 sleeves of 500 mm, earth braid and roll springs, hose clamp, water sealing mastic and installation instructions.

### **ORDERING INSTRUCTIONS**

To order the 3-core kit, select the part number, which gives you the best centering over the cable core insulation diameter and substitute **X** using table X, according to your cable type.

## APPLICATION

For sealing of three core polymeric insulated cable crutches and earthing of the metallic screens and armour.

For use with Euromold separable connectors with ground lead (/G) or with terminations.

#### TECHNICAL CHARACTERISTICS

The installed breakout fullfills the requirements of IP54. The armouring and screen connection systems have short circuit rating (Isc) of up to 5,1 kA for 1s.

| Ordering part number | Typical use<br>Conductor sizes (mm²) |            | Diameter over<br>core insula- | Diameter<br>over outer |
|----------------------|--------------------------------------|------------|-------------------------------|------------------------|
|                      | 12, 17 & 24 kV                       | 36 & 42 kV | tion (mm)                     | sheath (mm)            |
| T-HSBK-20- <b>XY</b> | 16-95                                | -          | 12-23                         | 50-70                  |
| T-HSBK-30- <b>XY</b> | 95-240                               | 16-95      | 19-31                         | 60-80                  |
| T-HSBK-40- <b>XY</b> | 185-400                              | 95-240     | 24-35                         | 70-90                  |
| T-HSBK-50- <b>XY</b> | -                                    | 185-400    | 32-40                         | 80-100                 |
| T-HSBK-60- <b>XY</b> | -                                    | 630        | 40-70                         | 100-120                |

#### Table X

| Screen type "X"                                                                             | х                 | Y      | Armour type "Y"        |
|---------------------------------------------------------------------------------------------|-------------------|--------|------------------------|
| Individual copper tape screen<br>Individual copper wire screen<br>Common copper wire screen | DR1<br>DR2<br>DR3 | K<br>F | Unarmoured<br>Armoured |