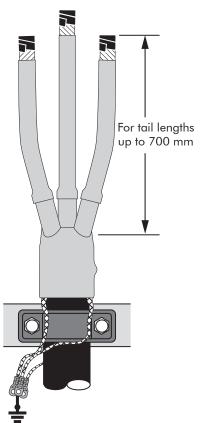

## APPLICATION

For sealing of three core polymeric insulated cable crutches and earthing of the metallic screens and armour.

For use with Euromold separable connectors with ground lead (/G) or with terminations.

#### TECHNICAL CHARACTERISTICS

The installed breakout fullfills the requirements of IP54. The armouring and screen connection systems have short circuit rating (Isc) of up to 5,1 kA for 1s.

| Ordering part number | Typical use<br>Conductor sizes (mm²) |            | Diameter over<br>core insula- | Diameter<br>over outer |
|----------------------|--------------------------------------|------------|-------------------------------|------------------------|
|                      | 12, 17 & 24 kV                       | 36 & 42 kV | tion (mm)                     | sheath (mm)            |
| T-HSBK-20- <b>XY</b> | 16-95                                | -          | 12-23                         | 50-70                  |
| T-HSBK-30- <b>XY</b> | 95-240                               | 16-95      | 19-31                         | 60-80                  |
| T-HSBK-40- <b>XY</b> | 185-400                              | 95-240     | 24-35                         | 70-90                  |
| T-HSBK-50- <b>XY</b> | -                                    | 185-400    | 32-40                         | 80-100                 |
| T-HSBK-60- <b>XY</b> | -                                    | 630        | 40-70                         | 100-120                |