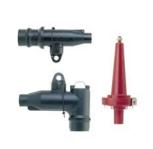

#### Medium Voltage MV | High Voltage HV | Cable Terminations

Heat shrink, cold shrink, push-on and plug-in type cable terminations and separable connectors suitable for MV-HV cable connections to air and gas insulated switchgear, transformers, motors and overhead lines. Inner and outer cone cable connectors and bushings to suit all interfaces.