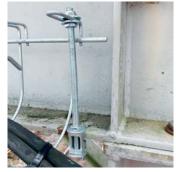

### Earthing | Lightning Protection

An **Earthing** system or grounding system connects specific parts of that installation with the Earth's conductive surface for safety and functional purposes. Our Earthing System consists of five parts: Hardened Steel Tip, Leading Rod, Extensions Rods, Driving Studs or Sleeves, Earthing Wire (supplied by wholesalers) and also the Power Hammer required to drive down studs (or sleeves).