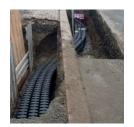

#### Cable Ducting | Cable Troughing

Extremely lightweight underground Cable Ducting & Troughing Systems, suitable for a wide range of subterranean multi-rack cable applications. Both systems consist of versatile cable routing solutions, used for the management and protection of cables. A wide range of combinations, alternatives and accessories are available that can make any cable raceway possible. Suitable for construction projects, railways, power plants, urban development and more.