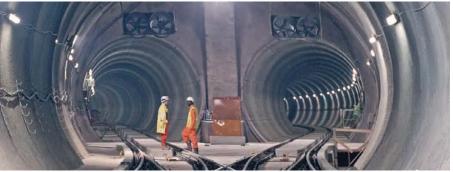

#### Cable Ducting | Cable Troughing

Extremely lightweight underground Cable Ducting & Troughing Systems, suitable for a wide range of subterranean multi-rack cable applications. Both systems consist of versatile cable routing solutions, used for the management and protection of cables. A wide range of combinations, alternatives and accessories are available that can make any cable raceway possible. Suitable for construction projects, railways, power plants, urban development and more.