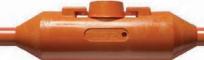

#### Low Voltage LV | Medium Voltage MV | Cable Joints

Heat shrink, Cold shrink, Resin and Push-on Cable Joints to suit single and 3-core XLPE, EPR, PVC and PILC cables. Industrial, Universal, Afumex LSOH, Fire Performance, Hydrocarbon Resistant, Heatshrink and Elaspeed Cable Joints are available as part of our **Low and Medium Voltage Cable Joint Kits.** 

#### Medium Voltage MV | High Voltage HV | Cable Terminations

Heat shrink, cold shrink, push-on and plug-in type cable terminations and separable connectors suitable for MV-HV cable connections to air and gas insulated switchgear, transformers, motors and overhead lines. Inner and outer cone cable connectors and bushings to suit all interfaces.