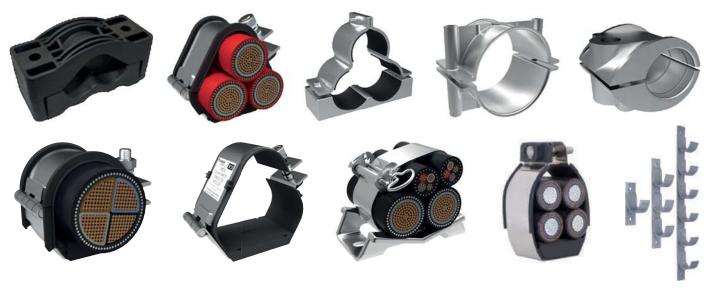

#### Cable Cleats | Cable Clamps

E-Tech Components can specify a huge range of **Cable Cleats & Cable Clamps** made from Nylon, Aluminium and Stainless steel: Fire Resistant, Single Way, Trefoil Cable Cleats, Quad Cleats, Cable Blocks/Transits and Accessories.