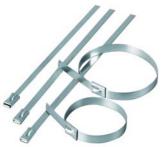

#### Cable Ties | Nylon Ties | Stainless Steel Ties

Nylon Cable Ties, Coloured Packs, Releasable, Push Mounted, Wing Mounted, Screw Mounted, Double loop, Stainless Steel Ties, Bases.