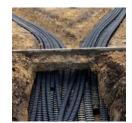

#### Cable Ducting | Cable Troughing

Extremely lightweight underground Cable Ducting & Troughing Systems, suitable for a wide range of subterranean multi-rack cable applications. Both systems consist of versatile cable routing solutions, used for the management and protection of cables. A wide range of combinations, alternatives and accessories are available that can make any cable raceway possible. Suitable for construction projects, railways, power plants, urban development and more.