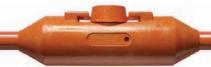

#### Low Voltage LV | Medium Voltage MV | Cable Joints

Heat shrink, Cold shrink, Resin and Push-on Cable Joints to suit single and 3-core XLPE, EPR, PVC and PILC cables. Industrial, Universal, Afumex LSOH, Fire Performance, Hydrocarbon Resistant, Heatshrink and Elaspeed Cable Joints are available as part of our **Low and Medium Voltage Cable Joint Kits.** 

#### Medium Voltage MV | High Voltage HV | Cable Terminations

Heat shrink, cold shrink, push-on and plug-in type cable terminations and separable connectors suitable for MV-HV cable connections to air and gas insulated switchgear, transformers, motors and overhead lines. Inner and outer cone cable connectors and bushings to suit all interfaces.