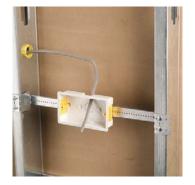

#### Cable Management

**Cable Management** Solutions within this range include: 1) Electrical & Fastening Solutions suitable for electrical installation, datacom, telecom, fire protection, seismic and HVAC applications, 2) Innovative Trailing Cable Solutions designed to raise cables and leads off the floor and reduce accidents in the workplace, 3) Fire Rated Fixings & Clips with technical features and installer benefits that deliver outstanding value and quality.