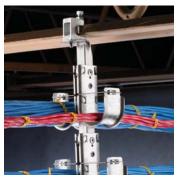

#### Cable Management

**Cable Management** Solutions within this range include: 1) Electrical & Fastening Solutions suitable for electrical installation, datacom, telecom, fire protection, seismic and HVAC applications, 2) Innovative Trailing Cable Solutions designed to raise cables and leads off the floor and reduce accidents in the workplace, 3) Fire Rated Fixings & Clips with technical features and installer benefits that deliver outstanding value and quality.