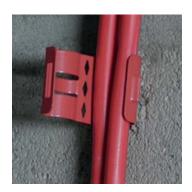

#### Cable Cleats | Cable Clamps

E-Tech Components can specify a huge range of **Cable Cleats & Cable Clamps** made from Nylon, Aluminium and Stainless steel: Fire Resistant, Single Way, Trefoil Cable Cleats, Quad Cleats, Cable Blocks/Transits and Accessories.