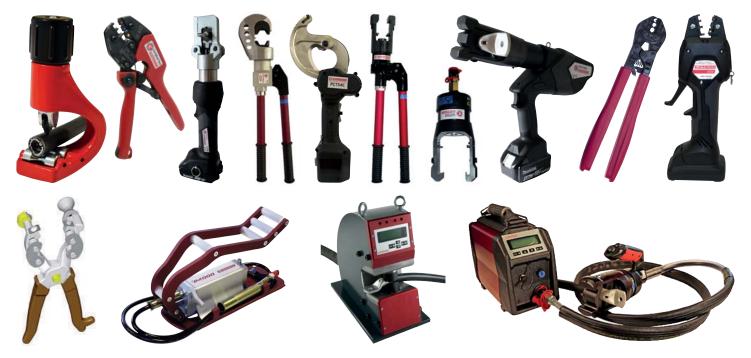

#### **Tools**

This section consists of a huge range of High Quality Hand Tools and Battery Operated Tools, designed for Crimping, Cutting, Stripping & Cable Preparation. Also includes Die Sets, Pumps and other accessories for crimping, Storage, Carry and Assortment Boxes, Crimp Stations & Software.

# **TOOL REPAIR & CALIBRATION**

We offer a full Servicing/Repair/Calibration service of all mechanical & hydraulic tooling.

- Preventative Maintenance
- Repair
- Service
- Calibration