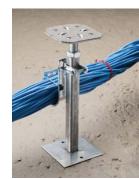

#### Cable Management

**Cable Management** Solutions within this range include: 1) Electrical & Fastening Solutions suitable for electrical installation, datacom, telecom, fire protection, seismic and HVAC applications, 2) Innovative Trailing Cable Solutions designed to raise cables and leads off the floor and reduce accidents in the workplace, 3) Fire Rated Fixings & Clips with technical features and installer benefits that deliver outstanding value and quality.