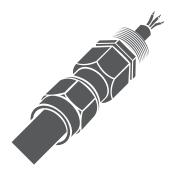

#### Cable Glands | Cable Gland Kits

**Cable Glands & Cable Gland Kits** made from brass, aluminium and nylon, used to terminate all types of armoured, braided, lead-sheathed and unarmoured cable. Suitable for industrial and hazardous locations, as well as high voltage installations. Fire Performance, Low Smoke Zero Halogen (LSOH), Submersible and High Fault Current Rated Cable Glands available.