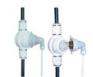

#### Cable Glands | Cable Gland Kits

**Cable Glands & Cable Gland Kits** made from brass, aluminium and nylon, used to terminate all types of armoured, braided, lead-sheathed and unarmoured cable. Suitable for industrial and hazardous locations, as well as high voltage installations. Fire Performance, Low Smoke Zero Halogen (LSOH), Submersible and High Fault Current Rated Cable Glands available.