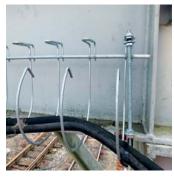

#### Cable Management

**Cable Management** Solutions within this range include: 1) Electrical & Fastening Solutions suitable for electrical installation, datacom, telecom, fire protection, seismic and HVAC applications, 2) Innovative Trailing Cable Solutions designed to raise cables and leads off the floor and reduce accidents in the workplace, 3) Fire Rated Fixings & Clips with technical features and installer benefits that deliver outstanding value and quality.