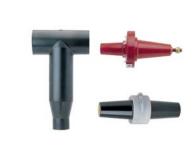

#### Medium Voltage MV | High Voltage HV | Cable Terminations

Heat shrink, cold shrink, push-on and plug-in type cable terminations and separable connectors suitable for MV-HV cable connections to air and gas insulated switchgear, transformers, motors and overhead lines. Inner and outer cone cable connectors and bushings to suit all interfaces.