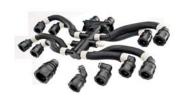

#### Cable Glands | Cable Gland Kits

**Cable Glands & Cable Gland Kits** made from brass, aluminium and nylon, used to terminate all types of armoured, braided, lead-sheathed and unarmoured cable. Suitable for industrial and hazardous locations, as well as high voltage installations. Fire Performance, Low Smoke Zero Halogen (LSOH), Submersible and High Fault Current Rated Cable Glands available.