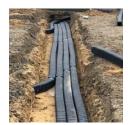

#### Cable Ducting | Cable Troughing

Extremely lightweight underground Cable Ducting & Troughing Systems, suitable for a wide range of subterranean multi-rack cable applications. Both systems consist of versatile cable routing solutions, used for the management and protection of cables. A wide range of combinations, alternatives and accessories are available that can make any cable raceway possible. Suitable for construction projects, railways, power plants, urban development and more.