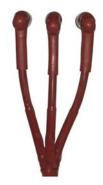

#### Medium Voltage MV | High Voltage HV | Cable Terminations

Heat shrink, cold shrink, push-on and plug-in type cable terminations and separable connectors suitable for MV-HV cable connections to air and gas insulated switchgear, transformers, motors and overhead lines. Inner and outer cone cable connectors and bushings to suit all interfaces.