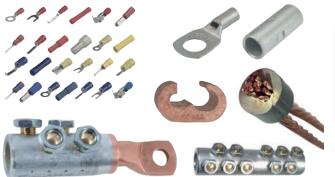

# Cable Crimps | Cable Lugs | Connectors

Compression and Mechanical **Cable Lugs, Terminals and Connectors** for all conductors and voltages. Manufactured from pure Aluminium (Al), electrolytic Copper (Cu), pre-insulated, un-insulated, end terminals and other types in a vast variety of sizes and colours.