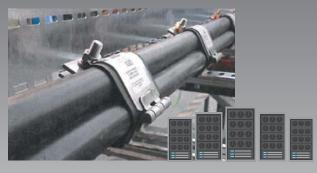

#### Cable Cleats | Cable Clamps

E-Tech Components can specify a huge range of **Cable Cleats & Cable Clamps** made from Nylon, Aluminium and Stainless steel: Fire Resistant, Single Way, Trefoil Cable Cleats, Quad Cleats, Cable Blocks/Transits and Accessories.