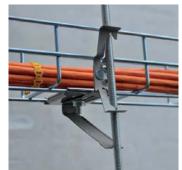

#### Cable Management

**Cable Management** Solutions within this range include: 1) Electrical & Fastening Solutions suitable for electrical installation, datacom, telecom, fire protection, seismic and HVAC applications, 2) Innovative Trailing Cable Solutions designed to raise cables and leads off the floor and reduce accidents in the workplace, 3) Fire Rated Fixings & Clips with technical features and installer benefits that deliver outstanding value and quality.