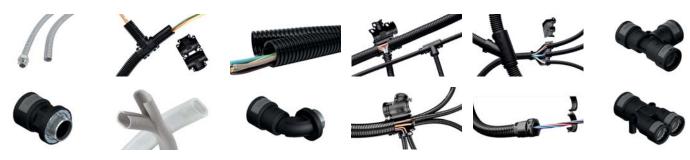

#### **Cable Protection**

**Cable Protection** Solutions is a broad range of Standard and 2-piece Corrugated Conduits, Metal Conduits, smooth Plastic Conduits and other special solutions. This range also includes Fittings & Accessories like Sleeves. Connectors & more.