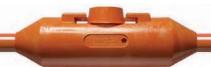

#### Low Voltage LV | Medium Voltage MV | Cable Joints

Heat shrink, Cold shrink, Resin and Push-on Cable Joints to suit single and 3-core XLPE, EPR, PVC and PILC cables. Industrial, Universal, Afumex LSOH, Fire Performance, Hydrocarbon Resistant, Heatshrink and Elaspeed Cable Joints are available as part of our **Low and Medium Voltage Cable Joint Kits.** 

#### Medium Voltage MV | High Voltage HV | Cable Terminations

Heat shrink, cold shrink, push-on and plug-in type cable terminations and separable connectors suitable for MV-HV cable connections to air and gas insulated switchgear, transformers, motors and overhead lines. Inner and outer cone cable connectors and bushings to suit all interfaces.