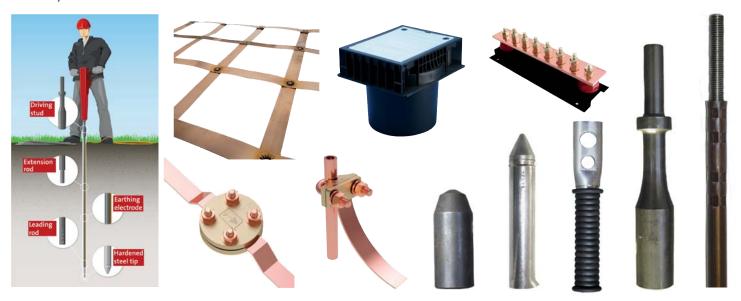

### Earthing | Lightning Protection

An **Earthing** system or grounding system connects specific parts of that installation with the Earth's conductive surface for safety and functional purposes. Our Earthing System consists of five parts: Hardened Steel Tip, Leading Rod, Extensions Rods, Driving Studs or Sleeves, Earthing Wire (supplied by wholesalers) and also the Power Hammer required to drive down studs (or sleeves).