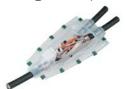

#### Low Voltage LV | Medium Voltage MV | Cable Joints

Heat shrink, Cold shrink, Resin and Push-on Cable Joints to suit single and 3-core XLPE, EPR, PVC and PILC cables. Industrial, Universal, Afumex LSOH, Fire Performance, Hydrocarbon Resistant, Heatshrink and Elaspeed Cable Joints are available as part of our **Low and Medium Voltage Cable Joint Kits.** 