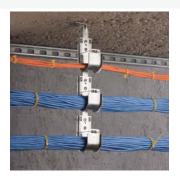

#### Cable Cleats | Cable Clamps

E-Tech Components can specify a huge range of **Cable Cleats & Cable Clamps** made from Nylon, Aluminium and Stainless steel: Fire Resistant, Single Way, Trefoil Cable Cleats, Quad Cleats, Cable Blocks/Transits and Accessories.