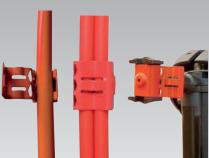

#### Cable Cleats | Cable Clamps

E-Tech Components can specify a huge range of **Cable Cleats & Cable Clamps** made from Nylon, Aluminium and Stainless steel: Fire Resistant, Single Way, Trefoil Cable Cleats, Quad Cleats, Cable Blocks/Transits and Accessories.