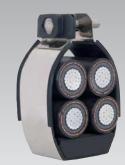

#### Cable Cleats | Cable Clamps

E-Tech Components can specify a huge range of **Cable Cleats & Cable Clamps** made from Nylon, Aluminium and Stainless steel: Fire Resistant, Single Way, Trefoil Cable Cleats, Quad Cleats, Cable Blocks/Transits and Accessories.