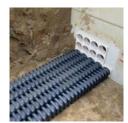

#### Cable Ducting | Cable Troughing

Extremely lightweight underground Cable Ducting & Troughing Systems, suitable for a wide range of subterranean multi-rack cable applications. Both systems consist of versatile cable routing solutions, used for the management and protection of cables. A wide range of combinations, alternatives and accessories are available that can make any cable raceway possible. Suitable for construction projects, railways, power plants, urban development and more.