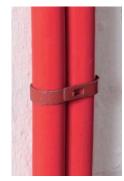

#### Cable Cleats | Cable Clamps

E-Tech Components can specify a huge range of **Cable Cleats & Cable Clamps** made from Nylon, Aluminium and Stainless steel: Fire Resistant, Single Way, Trefoil Cable Cleats, Quad Cleats, Cable Blocks/Transits and Accessories.