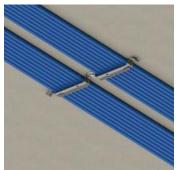

#### Cable Management

**Cable Management** Solutions within this range include: 1) Electrical & Fastening Solutions suitable for electrical installation, datacom, telecom, fire protection, seismic and HVAC applications, 2) Innovative Trailing Cable Solutions designed to raise cables and leads off the floor and reduce accidents in the workplace, 3) Fire Rated Fixings & Clips with technical features and installer benefits that deliver outstanding value and quality.