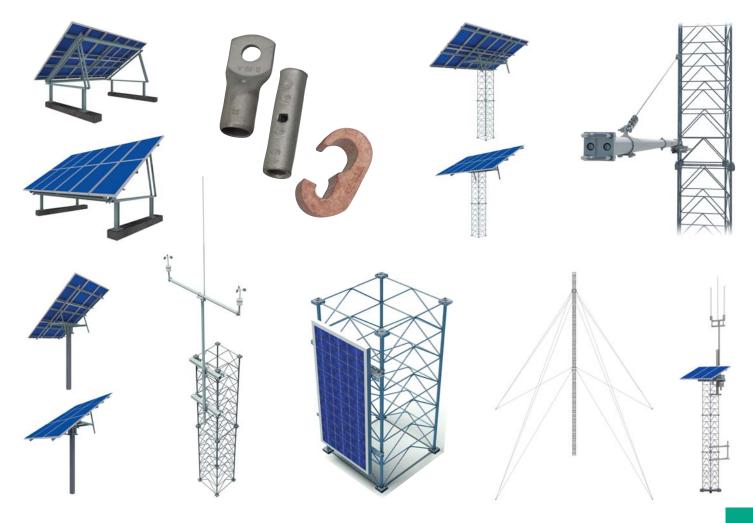

# Wind | Renewable Energy

Reliable and accurate **Wind & Renewable Energy** products for your energy wind project. Economic, durable and competitive solutions that remain standing in all climates and terrains. Our range of Wind products include Guyed Mast Systems, Beams, Top Spires, Foundations, Guy Anchors and Wind Accessories. Elpress provides solutions for the wind turbine tower, rotor blade, engine room and control system. All applications are approved according to standards such as IEC and UL.