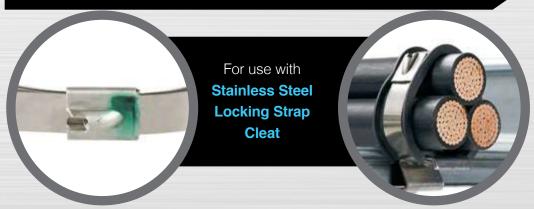

BT2HTI

The battery-operated PBTMT and manually-operated, ratchet-style RT2HT tools are used to install Panduit's Locking Strap Cleats.

Both tools tension the strap through its locking head using a gripping tooth mechanism and then cut the end flush, eliminating any sharp edges.

A side entry slot allows for easy strap insertion, streamlining installation. The PBTMT is more suitable for higher volume installations, and the RT2HT for lower volume.

|                |                                                                                                                                                                                                                                         | Length |       | Width |      |                                              | Std          |
|----------------|-----------------------------------------------------------------------------------------------------------------------------------------------------------------------------------------------------------------------------------------|--------|-------|-------|------|----------------------------------------------|--------------|
| Part<br>Number | Description                                                                                                                                                                                                                             | ln.    | mm    | ln.   | mm   | Used With                                    | Pkg.<br>Qty. |
| РВТМТ/Е        | Battery powered installation tool, for use with Pan-Steel® Heavy, Extraheavy, and Super-Heavy, Cross Section MLT Style Ties, and MLTD Double Wrapped Style Ties, 2 –12 volt lithium-ion batteries and 115 volt, 60 Hz charger included. | 10.33  | 262.4 | 3.17  | 80.5 | Stainless<br>Steel<br>Locking<br>Strap Cleat | 1            |
| RT2HT          | Hand Operated Tool<br>for use with Extra-Heavy<br>and Super-Heavy Cross<br>Section Pan-Steel®<br>Type MLT Ties.                                                                                                                         | 7.1    | 180   | 4.05  | 103  | Stainless<br>Steel<br>Locking<br>Strap Cleat | 1            |