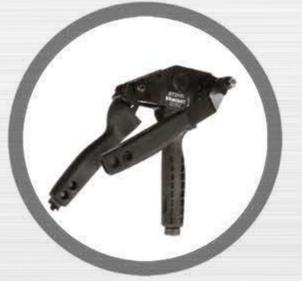

## THE COMPLETE PANDUIT CABLE CLEAT TOOLS

The manually-operated BT2HTI and BT75SDT tools are used to install Panduit's Buckle Strap Cleats.

The BT2HTI is a ratchet-style installation tool, allowing for high tension with minimal effort.

BT2HTI

The battery-operated PBTMT and manually-operated, ratchet-style RT2HT tools are used to install Panduit's Locking Strap Cleats.

Both tools tension the strap through its locking head using a gripping tooth mechanism and then cut the end flush, eliminating any sharp edges.