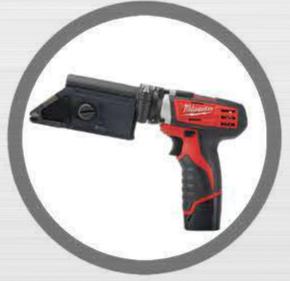

BT2HTI

The battery-operated PBTMT and manually-operated, ratchet-style RT2HT tools are used to install Panduit's Locking Strap Cleats.

Both tools tension the strap through its locking head using a gripping tooth mechanism and then cut the end flush, eliminating any sharp edges.

A side entry slot allows for easy strap insertion, streamlining installation. The PBTMT is more suitable for higher volume installations, and the RT2HT for lower volume.

|                |                                                                                                                                                                                                                                         | Length |       | Width |      |                                              | Std          |
|----------------|-----------------------------------------------------------------------------------------------------------------------------------------------------------------------------------------------------------------------------------------|--------|-------|-------|------|----------------------------------------------|--------------|
| Part<br>Number | Description                                                                                                                                                                                                                             | ln.    | mm    | ln.   | mm   | Used With                                    | Pkg.<br>Qty. |
| РВТМТ/Е        | Battery powered installation tool, for use with Pan-Steel® Heavy, Extraheavy, and Super-Heavy, Cross Section MLT Style Ties, and MLTD Double Wrapped Style Ties, 2 –12 volt lithium-ion batteries and 115 volt, 60 Hz charger included. | 10.33  | 262.4 | 3.17  | 80.5 | Stainless<br>Steel<br>Locking<br>Strap Cleat | 1            |
| RT2HT          | Hand Operated Tool<br>for use with Extra-Heavy<br>and Super-Heavy Cross<br>Section Pan-Steel®<br>Type MLT Ties.                                                                                                                         | 7.1    | 180   | 4.05  | 103  | Stainless<br>Steel<br>Locking<br>Strap Cleat | 1            |

PBTMT/E

RT2HT