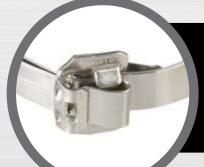

## THE COMPLETE PANDUIT CABLE CLEAT TOOLS

The manually-operated BT2HTI and BT75SDT tools are used to install Panduit's Buckle Strap Cleats.

The BT2HTI is a ratchet-style installation tool, allowing for high tension with minimal effort.

BT2HTI

The battery-operated PBTMT and manually-operated, ratchet-style RT2HT tools are used to install Panduit's Locking Strap Cleats.

Both tools tension the strap through its locking head using a gripping tooth mechanism and then cut the end flush, eliminating any sharp edges.