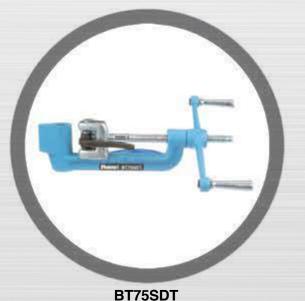

## THE COMPLETE PANDUIT CABLE CLEAT TOOLS

The manually-operated BT2HTI and BT75SDT tools are used to install Panduit's Buckle Strap Cleats.

The BT2HTI is a ratchet-style installation tool, allowing for high tension with minimal effort.

The BT75SDT tensions the strap using a screw drive mechanism, providing high tension while reducing operator fatigue.

Both tools use a lever to cut the strap so there is an appropriate length remaining to fold over and secure with the buckle tab. A side entry slot allows for easy strap insertion, streamlining installation. The BT2HTI is more suitable for higher volume installations, and the BT75SDT for lower volume.

For use with **Stainless Steel Buckle Strap** Cleat

|                |                                                                                                                                                                                                                                                      | Length |     | Width |     |                                          | Std          |
|----------------|------------------------------------------------------------------------------------------------------------------------------------------------------------------------------------------------------------------------------------------------------|--------|-----|-------|-----|------------------------------------------|--------------|
| Part<br>Number | Description                                                                                                                                                                                                                                          | ln.    | mm  | ln.   | mm  | Used With                                | Pkg.<br>Qty. |
| ВТ2НТІ         | Installation tool for use with MS75 buckles.                                                                                                                                                                                                         | 6.94   | 176 | 7.64  | 194 | Stainless<br>Steel Buckle<br>Strap Cleat | 1            |
| BT75SDT        | Screw drive tension mechanism provides high tension with minimal effort, reducing operator fatigue; Heavy duty construction offers a longer service life; Strapping side entry allows quick side entry of the strap into tool to speed installation. | 15     | 381 | 8     | 203 | Stainless<br>Steel Buckle<br>Strap Cleat | 1            |