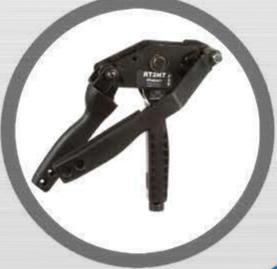

BT2HTI

The battery-operated PBTMT and manually-operated, ratchet-style RT2HT tools are used to install Panduit's Locking Strap Cleats.

Both tools tension the strap through its locking head using a gripping tooth mechanism and then cut the end flush, eliminating any sharp edges.

A side entry slot allows for easy strap insertion, streamlining installation. The PBTMT is more suitable for higher volume installations, and the RT2HT for lower volume.

|                |                                                                                                                                                                                                                                         | Length |       | Width |      |                                              | Std          |
|----------------|-----------------------------------------------------------------------------------------------------------------------------------------------------------------------------------------------------------------------------------------|--------|-------|-------|------|----------------------------------------------|--------------|
| Part<br>Number | Description                                                                                                                                                                                                                             | ln.    | mm    | ln.   | mm   | Used With                                    | Pkg.<br>Qty. |
| РВТМТ/Е        | Battery powered installation tool, for use with Pan-Steel® Heavy, Extraheavy, and Super-Heavy, Cross Section MLT Style Ties, and MLTD Double Wrapped Style Ties, 2 –12 volt lithium-ion batteries and 115 volt, 60 Hz charger included. | 10.33  | 262.4 | 3.17  | 80.5 | Stainless<br>Steel<br>Locking<br>Strap Cleat | 1            |
| RT2HT          | Hand Operated Tool<br>for use with Extra-Heavy<br>and Super-Heavy Cross<br>Section Pan-Steel®<br>Type MLT Ties.                                                                                                                         | 7.1    | 180   | 4.05  | 103  | Stainless<br>Steel<br>Locking<br>Strap Cleat | 1            |

PBTMT/E

RT2HT