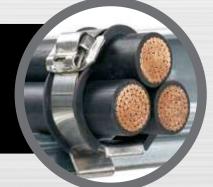

## THE COMPLETE PANDUIT CABLE CLEAT TOOLS

The manually-operated BT2HTI and BT75SDT tools are used to install Panduit's Buckle Strap Cleats.

The BT2HTI is a ratchet-style installation tool, allowing for high tension with minimal effort.

BT2HTI

The battery-operated PBTMT and manually-operated, ratchet-style RT2HT tools are used to install Panduit's Locking Strap Cleats.

Both tools tension the strap through its locking head using a gripping tooth mechanism and then cut the end flush, eliminating any sharp edges.