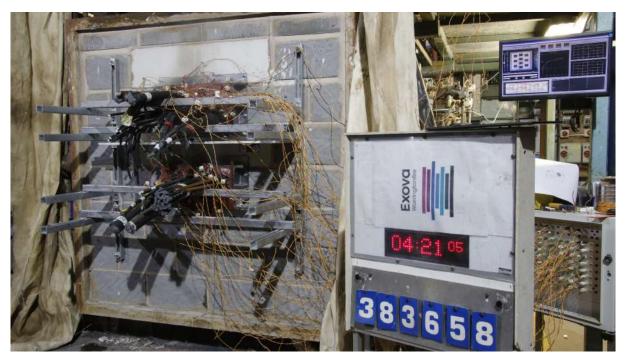

ly, for a larger hole, we build a multi-opening frame to | :О |





Built frames - ( A Frame & B Frame)

**Built frame size notation.** 

Frames of **Type A** (120 x 120 opening). For clarity, all frames are 120 wide, it is the height that changes.

EttäIntilee typpelscatillonved by an 'xn' notation means there are n number of openings set out horizontally in a row.

Frames types followed by a '+type A or B' notation mean the frames are stacked vertically on top of each other.

So a frame denoted A+A+A x8 means there are 24 openings in total of size A, in columns of 3 high 8 times over.



View this product at: filoform.co.uk



# **Cable Transit Frame Key**



A+A+A x 3 (9 openings, 3 in a row x 3 high 120x120mm)



## **More info**

Pictures of the fire test at Exova Warrington Fire







### **Products**

| Art.nr.   | Product Name                                              | Order unit |
|-----------|-----------------------------------------------------------|------------|
| A x 1     | A x 1 (1 opening, 120 x 120)                              | per frame  |
| A x 2     | A x 2 (2 openings side by side, 120 x 120mm)              | per frame  |
| A x 3     | A x 3 (3 openings side by side,<br>120x120mm)             | per frame  |
| A x 4     | A x 4 (4 openings side by side,<br>120x120mm)             | per frame  |
| A x 5     | A x 5 (5 openings side by side,<br>120x120mm)             | per frame  |
| A x 6     | A x 6 (6 openings side by side,<br>120x120mm)             | per frame  |
| A x 7     | A x 7 (7 openings side by side,<br>120x120mm)             | per fram