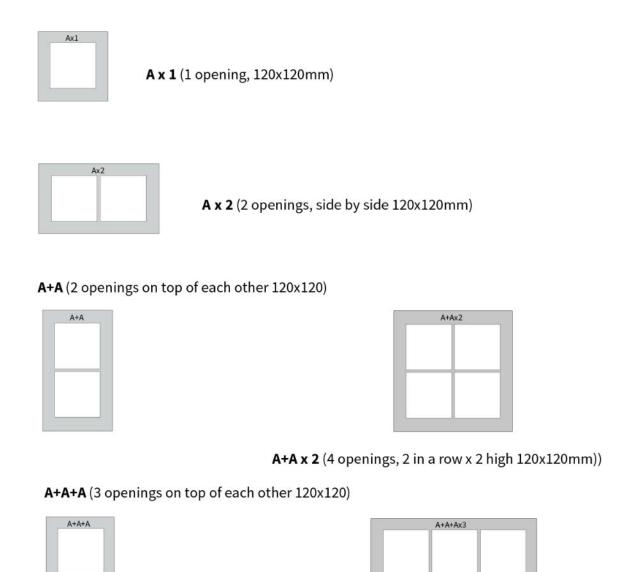

| Spe | ecifications                                                                                                                  |    |
|-----|-------------------------------------------------------------------------------------------------------------------------------|----|
|     | The modularity of the frame is based around two opening sizes; they are 120 x 120mm (type A) or 120 x 240mm (type B) whi      | ch |
|     | somewhat follows the frame sizing of regular transit systems. Obviously, for a larger hole, we build a multi-opening frame to | :О |

Built frames - ( A Frame & B Frame)

**Built frame size notation.** 

Frames of **Type A** (120 x 120 opening). For clarity, all frames are 120 wide, it is the height that changes.

EttäIntilee typpelscatillonved by an 'xn' notation means there are n number of openings set out horizontally in a row.

Frames types followed by a '+type A or B' notation mean the frames are stacked vertically on top of each other.

So a frame denoted A+A+A x8 means there are 24 openings in total of size A, in columns of 3 high 8 times over.

# **Cable Transit Frame Key**

A+A+A x 3 (9 openings, 3 in a row x 3 high 120x120mm)

### **Products**

| Art.nr.   | Product Name                                              | Order unit |
|-----------|-----------------------------------------------------------|------------|
| A x 1     | A x 1 (1 opening, 120 x 120)                              | per frame  |
| A x 2     | A x 2 (2 openings side by side, 120 x 120mm)              | per frame  |
| A x 3     | A x 3 (3 openings side by side,<br>120x120mm)             | per frame  |
| A x 4     | A x 4 (4 openings side by side,<br>120x120mm)             | per frame  |
| A x 5     | A x 5 (5 openings side by side,<br>120x120mm)             | per frame  |
| A x 6     | A x 6 (6 openings side by side,<br>120x120mm)             | per frame  |
| A x 7     | A x 7 (7 openings side by side,<br>120x120mm)             | per frame  |
| A x 8     | A x 8 (8 openings side by side,<br>120x120mm)             | per frame  |
| A + A     | A + A (2 openings on top of each other 120x120mm)         | per frame  |
| A + A x 2 | A + A x 2 (4 openings, 2 in a row x<br>2 high 120x120mm)  | per frame  |
| A + A x 3 | A + A x 3 (6 openings, 3 in a row x<br>2 high 120x120mm)  | per frame  |
| A + A x 4 | A + A x 4 (8 openings, 4 in a row x<br>2 high 120x120mm)  | per frame  |
| A + A x 5 | A + A x 5 (10 openings, 5 in a row x<br>2 high 120x120mm) | per frame  |
| A + A x 6 | A + A x 6 (12 openings, 6 in a row x<br>2 high 120x120mm) | per frame  |
| A + A x 7 | A + A x 7 (14 openings, 7 in a row x<br>2 high 120x120mm) | per frame  |
| A + A x 8 | A + A x 8 (16 openings, 8 in a row x<br>2 high 120x120mm) | per frame  |
| A + A + A | A + A + A (3 openings on top of<br>each other 120x120mm)  | per frame  |

View this product at: filoform.co.uk

| A + A + A x 2 | A+A+Ax2 (6 openings, 2 in a row x 3 high 120x120mm)        | per frame |
|---------------|------------------------------------------------------------|-----------|
| A + A + A x 3 | A + A + A x 3 (9 openings, 3 in a row x 3 high 120x120mm)  | per frame |
| A + A + A x 4 | A + A + A x 4 (12 openings, 4 in a row x 3 high 120x120mm) | per frame |
| A + A + A x 5 | A + A + A x 5 (15 openings, 5 in a row x 3 high 120x120mm) | per frame |
| A + A + A x 6 | A + A + A x 6 (18 openings, 6 in a row x 3 high 120x120mm) | per frame |
| A + A + A x 7 | A + A + A x 7 (21 openings, 7 in a row x 3 high 120x120mm) | per frame |
| A + A + A x 8 | A + A + A x 8 (24 openings, 8 in a row x 3 high 120x120mm) | per frame |