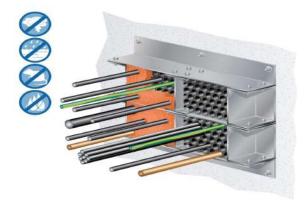

To partner with the Filoseal+HD and Filoseal+HD FIRE, Filoform have created frames to hold a seal where the space or structure will not allow fitting of a seal into the structure itself.

Up to 4 hours fire resistance in transit frames (single side) Tested to BS EN1366-3 2009 Upto 2 bar Pressure Resistance 100Kg pulling Force on the cables when sealed 10xd at 45°, with 1 bar pressure bending test