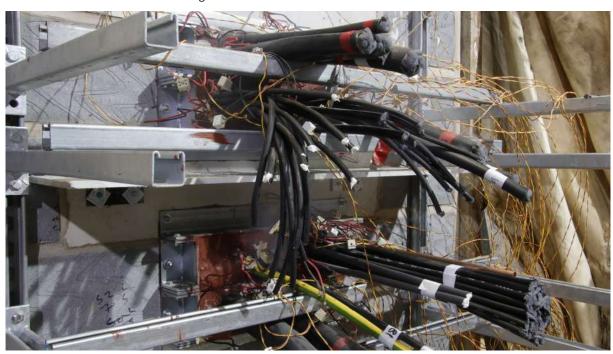

usly, for a larger hole, we build a multi-opening frame to | :О |





Built frames - ( A Frame & B Frame)

**Built frame size notation.** 

Frames of **Type A** (120 x 120 opening). For clarity, all frames are 120 wide, it is the height that changes.

EttäIntilee typpelscatillonved by an 'xn' notation means there are n number of openings set out horizontally in a row.

Frames types followed by a '+type A or B' notation mean the frames are stacked vertically on top of each other.

So a frame denoted A+A+A x8 means there are 24 openings in total of size A, in columns of 3 high 8 times over.



View this product at: filoform.co.uk



# **Cable Transit Frame Key**



A+A+A x 3 (9 openings, 3 in a row x 3 high 120x120mm)



## **More info**

Pictures of the fire test at Exova Warrington Fire







### **Products**

| Art.nr.   | Product Name                                              | Order unit |
|-----------|-----------------------------------------------------------|------------|
| A x 1     | A x 1 (1 opening, 120 x 120)                              | per frame  |
| A x 2     | A x 2 (2 openings side by side, 120 x 120mm)              | per frame  |
| A x 3     | A x 3 (3 openings side by side,<br>120x120mm)             | per frame  |
| A x 4     | A x 4 (4 openings side by side,<br>120x120mm)             | per frame  |
| A x 5     | A x 5 (5 openings side by side,<br>120x120mm)             | per frame  |
| A x 6     | A x 6 (6 openings side by side,<br>120x120mm)             | per frame  |
| A x 7     | A x 7 (7 openings side by side,<br>120x120mm)             | per fr