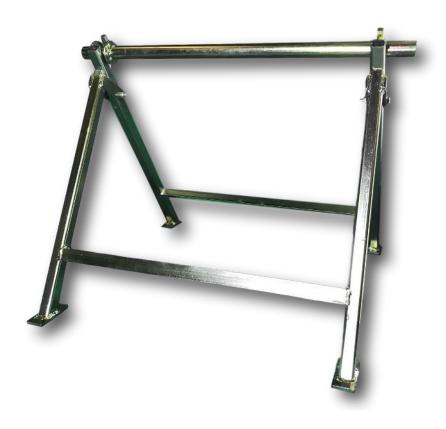

## LDS1 Cable Drum Stand

The lightweight drum stand is suitable for drums up to 700mm diameter. Drums are simply lifted into position to allow the cable to be paid out. The unit folds to a compact size for ease of storage/transportation

- Box section hinged construction with tubular spindle
- Spindle diameter 27mm & is captivated to prevent it falling out
- Capacity 100Kg
- Max drum size 700mm
- Drum width 520mm
- Zinc plated finish
- Size folded: 60cm long x 61cm wide x 11cm deep
- Weight: 8.5Kg