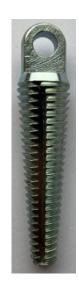

## **Sub-Duct Pulling Carrots**

PC10-17

PC16-22

PC24-30

PC28-38

The sub-duct pulling carrot screws into the duct or plastic pipe to facilitate installation. The thread is cut in a unique way to allow ease of insertion and maximum grip. If multiple ducts are to be installed then you can use in conjunction with the PH3 & PH4 pulling harnesses

- Steel with bright zinc plated finish
- PC10-17 has a towing tang only
- PC16-22 has a tang at each end to attach the pulling and trailing ropes
- PC24-30 and PC28-38 have a clevis/pin at one end and a tang on the other to attach pulling and trailing ropes

| Model   | Internal Duct Size Range | Connection Type |
|---------|--------------------------|-----------------|
| PC10-17 | 10-17mm                  | Tang/Plain      |
| PC16-22 | 16-22mm                  | Tang/Tang       |
| PC24-30 | 24-30mm                  | Clevis/Tang     |
| PC28-38 | 28-38mm                  | Clevis/Tang     |