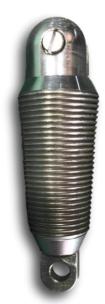

## **Sub-Duct Pulling Carrots**

PC10-17

PC16-22

PC24-30

PC28-38

The sub-duct pulling carrot screws into the duct or plastic pipe to facilitate installation. The thread is cut in a unique way to allow ease of insertion and maximum grip. If multiple ducts are to be installed then you can use in conjunction with the PH3 & PH4 pulling harnesses

- Steel with bright zinc plated finish
- PC10-17 has a towing tang only
- PC16-22 has a tang at each end to attach the pulling and trailing ropes
- PC24-30 and PC28-38 have a clevis/pin at one end and a tang on the other to attach pulling and trailing ropes

| Model   | Internal Duct Size Range | Connection Type |
|---------|--------------------------|-----------------|
| PC10-17 | 10-17mm                  | Tang/Plain      |
| PC16-22 | 16-22mm                  | Tang/Tang       |
| PC24-30 | 24-30mm                  | Clevis/Tang     |
| PC28-38 | 28-38mm                  | Clevis/Tang     |