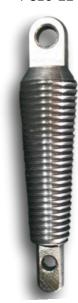

## **Sub-Duct Pulling Carrots**

PC10-17

PC16-22

PC24-30

PC28-38

The sub-duct pulling carrot screws into the duct or plastic pipe to facilitate installation. The thread is cut in a unique way to allow ease of insertion and maximum grip. If multiple ducts are to be installed then you can use in conjunction with the PH3 & PH4 pulling harnesses

- Steel with bright zinc plated finish
- PC10-17 has a towing tang only
- PC16-22 has a tang at each end to attach the pulling and trailing ropes
- PC24-30 and PC28-38 have a clevis/pin at one end and a tang on the other to attach pulling and trailing ropes

| Model   | Internal Duct Size Range | Connection Type |
|---------|--------------------------|-----------------|
| PC10-17 | 10-17mm                  | Tang/Plain      |
| PC16-22 | 16-22mm                  | Tang/Tang       |
| PC24-30 | 24-30mm                  | Clevis/Tang     |
| PC28-38 | 28-38mm                  | Clevis/Tang     |