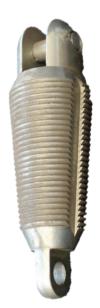

## **Sub-Duct Pulling Carrots**

PC10-17

PC16-22

PC24-30

PC28-38

The sub-duct pulling carrot screws into the duct or plastic pipe to facilitate installation. The thread is cut in a unique way to allow ease of insertion and maximum grip. If multiple ducts are to be installed then you can use in conjunction with the PH3 & PH4 pulling harnesses

- Steel with bright zinc plated finish
- PC10-17 has a towing tang only
- PC16-22 has a tang at each end to attach the pulling and trailing ropes
- PC24-30 and PC28-38 have a clevis/pin at one end and a tang on the other to attach pulling and trailing ropes

| Model   | Internal Duct Size Range | Connection Type |
|---------|--------------------------|-----------------|
| PC10-17 | 10-17mm                  | Tang/Plain      |
| PC16-22 | 16-22mm                  | Tang/Tang       |
| PC24-30 | 24-30mm                  | Clevis/Tang     |
| PC28-38 | 28-38mm                  | Clevis/Tang     |