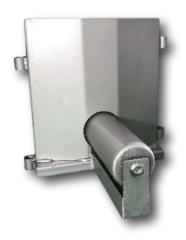

## BR1 Skid Type Corner Cable Roller

The BR1 is a medium duty corner cable roller for use in most cable laying applications. These can be used singularly or linked together using link pins (LP1) to form a full bend. All of the bend roller range have the same link points to facilitate various bend/roller configurations. The bottom roller passes through the skid plate to ensure the pulling bond or cable cannot get trapped or damaged

- Medium duty corner roller from pressed steel sections
- 76mm diameter tubular horizontal steel roller
- 3mm pressed vertical skid plate
- Oil impregnated maintenance free bushes fitted
- Painted finish
- Universal link pin mount positions
- Size: 30cm long x 25cm wide x 31cm high
- Weight: 5Kg