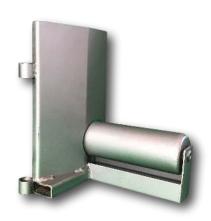

## BR1 Skid Type Corner Cable Roller

The BR1 is a medium duty corner cable roller for use in most cable laying applications. These can be used singularly or linked together using link pins (LP1) to form a full bend. All of the bend roller range have the same link points to facilitate various bend/roller configurations. The bottom roller passes through the skid plate to ensure the pulling bond or cable cannot get trapped or damaged

- Medium duty corner roller from pressed steel sections
- 76mm diameter tubular horizontal steel roller
- 3mm pressed vertical skid plate
- Oil impregnated maintenance free bushes fitted
- Painted finish
- Universal link pin mount positions
- Size: 30cm long x 25cm wide x 31cm high
- Weight: 5Kg