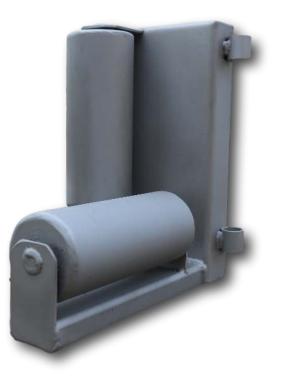

## BR2 Heavy Duty Corner Cable Roller

The BR2 is a heavy duty corner roller for use in most cable laying applications. These can be used singularly or linked together using link pins (LP1) to form a full bend. All of the bend roller range have the same link points to facilitate various bend/roller configurations

- Heavy duty corner roller from pressed steel sections
- 76mm diameter tubular steel rollers
- Oil impregnated maintenance free bushes fitted
- Painted finish
- Universal link pin mount positions
- Size: 15cm long x 29cm wide x 29cm high
- Weight: 6Kg