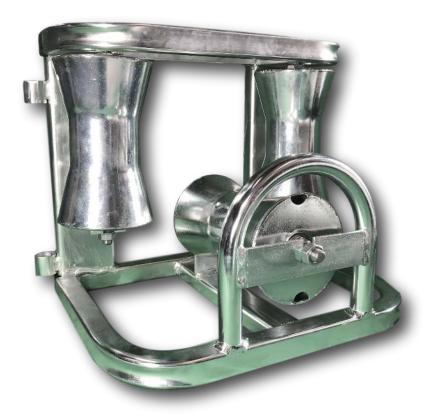

## BR3 Heavy Duty Triple Corner Cable Roller

The BR3 is a heavy duty triple corner cable roller for use in most cable laying applications and for cables up to 130mm. These can be used singularly or linked together using link pins (LP1) to form a full bend. All of the bend roller range have the same link points to facilitate various bend/roller configurations

- Heavy duty corner roller from tubular sections
- 3 off 110mm diameter large waisted steel rollers
- Sealed roller bearing fitted
- Zinc plated finish
- Universal link pin mount positions
- Size: 36cm long x 30cm wide x 32cm high
- Weight: 8.5Kg