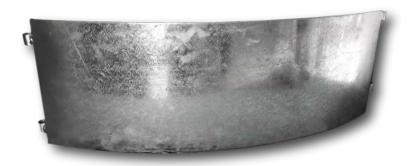

## **BR4 Light Duty Skid Plate**

The BR4 is a light duty skid plate for use in conjunction with the BR1-BR5 range (illustrated with the BR1, the BR2 and LP1 link pin). This is an economical way to form a full bend when utilising other corner cable rollers, the BR4 has a 90 degree bend on each of the end edges forming a safe edge to prevent damage to the cable. All of the bend roller range have the same link points to facilitate various bend/roller configurations

- Light duty skid plate manufactured from 3mm plate
- Zinc plated/zintec finish
- Universal link pin mount positions
- Size: 87cm long x 15cm wide x 29cm high
- Weight: 6.5Kg

TWS are proactive in product development and enhancement and as such the specifications are subject to alteration without prior notice