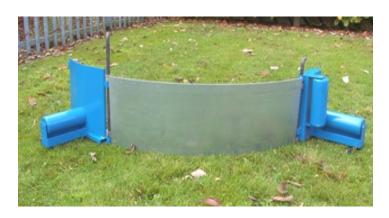

## **BR4 Light Duty Skid Plate**

The BR4 is a light duty skid plate for use in conjunction with the BR1-BR5 range (illustrated with the BR1, the BR2 and LP1 link pin). This is an economical way to form a full bend when utilising other corner cable rollers, the BR4 has a 90 degree bend on each of the end edges forming a safe edge to prevent damage to the cable. All of the bend roller range have the same link points to facilitate various bend/roller configurations

- Light duty skid plate manufactured from 3mm plate
- Zinc plated/zintec finish
- Universal link pin mount positions
- Size: 87cm long x 15cm wide x 29cm high
- Weight: 6.5Kg

TWS are proactive in product development and enhancement and as such the specifications are subject to alteration without prior notice