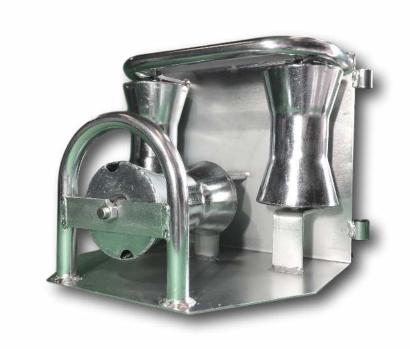

## **BR5** Heavy Duty Triple Corner Cable Roller

The BR5 is a heavy duty triple corner cable roller for use in most cable laying applications and for cables up to 130mm. These can be used singularly or linked together using link pins (LP1) to form a full bend. All of the bend roller range have the same link points to facilitate various bend/roller configurations

- Heavy duty corner roller from 3mm pressed steel sections
- 3 off 110mm diameter large waisted steel rollers
- Sealed roller bearing fitted
- Zinc plated finish
- Universal link pin mount positions
- Size: 36cm long x 28cm wide x 32cm high
- Weight: 10Kg