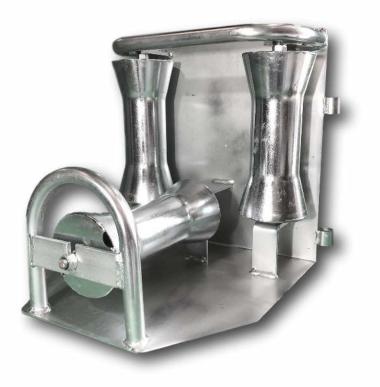

## BR6 Heavy Duty Triple Corner Cable Roller

The BR6 is a heavy duty triple corner cable roller for use in most cable laying applications and for cables up to 210mm. These can be used singularly or linked together using link pins (LP1) to form a full bend. All of the bend roller range have the same link points to facilitate various bend/roller configurations

- Heavy duty corner roller from 3mm pressed steel sections
- 3 off 110mm diameter large waisted steel rollers
- Sealed roller bearing fitted
- Zinc plated finish
- Universal link pin mount positions
- Size: 36cm long x 38cm wide x 38cm high
- Weight: 13Kg