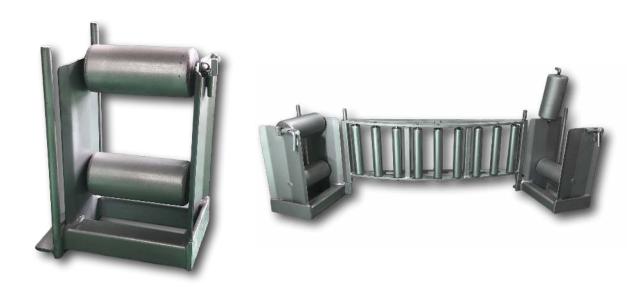

## **BR7 Heavy Duty Horizontal Corner Roller**

The BR7 is a very heavy duty corner cable roller for use in most cable laying applications and for cables up to 130mm. These can be used singularly or linked together with either the heavy duty BR8 vertical roller (pictured above) or the lighter duty BR4 skid plate to form a full bend

- Heavy duty corner roller from HD steel sections
- 2 off 89mm diameter large waisted steel rollers
- Oil impregnated maintenance free bushes fitted
- Top roller quickly & easily hinges for cable release
- Painted finish
- Size: 34cm long x 35cm wide x 41cm high
- Weight: 13Kg