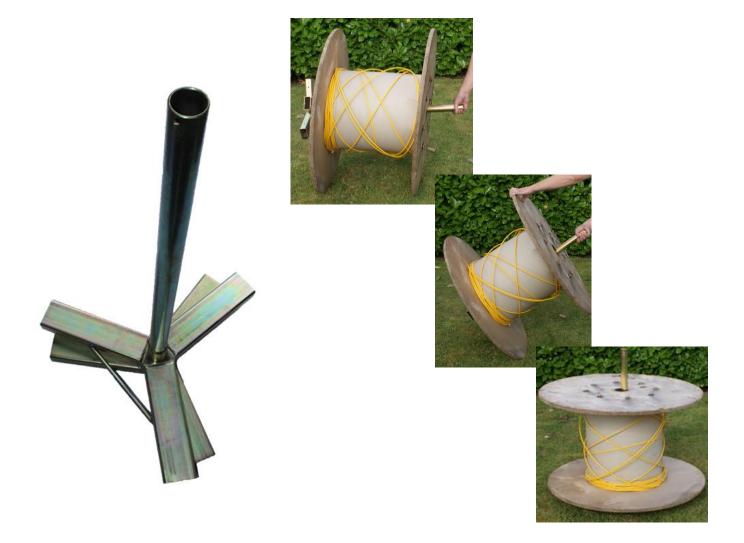

## **DD1E Drum Rotator Extender**

For ease of loading a drum onto the DD1 drum dispenser, a simple yet effective extender can be purchased as an option, it allows you to locate the spigot in the drum centre whilst the drum is in its vertical position. A further advantage is that it allows multiple drums to be stacked safely