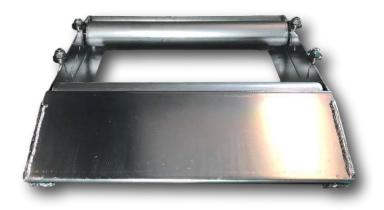

## DR1 Roll On Cable Drum Rotator

The DR1 cable drum rotator is suitable for a range of drum diameters up to 800mm. Drums are simply rolled up the ramp onto the adjustable rollers to allow it to spin freely. The unit can be supplied with anti-slip rubber feet when using on slippery surfaces or decorative flooring - code DR1R

- Pressed steel construction
- 60mm diameter zinc plated rollers
- Sealed roller bearings
- Spring loaded shafts for easy adjustment for different drum diameters
- 4 side loading bearings to assist free un-reeling
- Capacity 200Kg
- Min drum size 300mm
- Max drum size 800mm
- Drum width 620mm
- Zinc plated finish
- Size: 51cm long x 68cm wide
- Weight: 14Kg