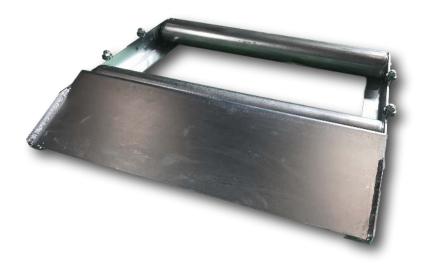

## DR2 Roll On Cable Drum Rotator

The DR2 compact cable drum rotator is suitable for a range of drum diameters up to 1200mm. Drums are simply rolled up the ramp onto the adjustable rollers to allow it to spin freely. Unit can be supplied with anti-slip rubber feet when using on slippery surfaces or decorative flooring - code DR2R

- Pressed steel construction
- 76mm diameter zinc plated rollers
- Sealed precision roller bearings for the heaviest of loads
- Bolt in rollers for strength & adjustment for different drum diameters
- 4 side loading bearings to assist free un-reeling
- Capacity 750Kg
- Min drum size 300mm
- Max drum size 1200mm
- Drum width 720mm
- Zinc plated finish
- Size: 70cm long x 79cm wide
- Weight: 26Kg