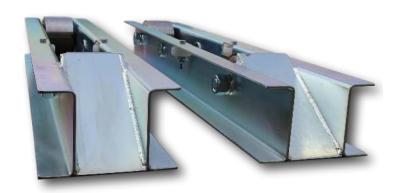

## DR5 Roll On Cable Drum Rotator

The DR5 heavy duty cable drum rotator is suitable for a range of drum diameters up to 2500mm. Drums are simply rolled up the ramp onto the adjustable rollers to allow it to spin freely

- Pressed/rolled steel construction
- 152mm diameter heavy duty zinc rollers
- Precision sealed roller bearings fitted
- Capacity 3000Kg
- Min drum size 600mm
- Max drum size 2500mm
- Drum width is infinite
- Facility to link together (link bar sold separately)
- Zinc plated finish
- Size: 125cm long x 27cm wide
- Weight: 90Kg/pair