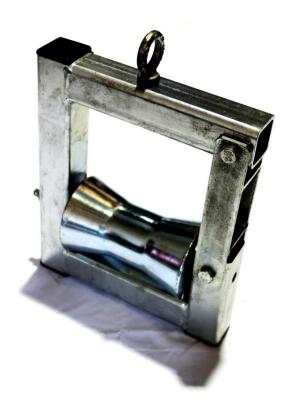

## HR1 Hanging Roller (Medium Duty)

The HR1 hanging roller enables cable to be suspended and winched into position prior to fixing on to tray or cable racking. The cable roller is suitable for cables up to 120mm diameter with a weight capacity of 75Kg

- Heavy duty tubular steel construction
- Hinged gate for cable extraction
- 1 off 110mm diameter steel roller
- Sealed precision roller bearings fitted
- Zinc plated finish
- Size: 29cm long x 11cm wide x 41cm high
- Weight: 7Kg