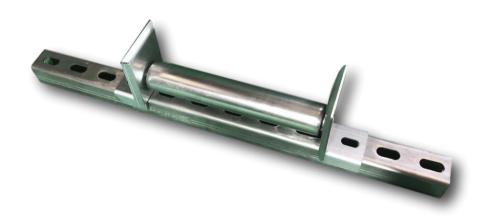

## HR5 Unistrut Roller

The HR5 unistrut roller can be bolted directly down onto 42mm unistrut (as illustrated), flat plate or square box section up to 40mm. The roller can be made to any width but as standard comes with a 240mm wide roller (340mm overall)

- All steel construction with tapered edges for smooth guiding
- Slotted holes for flexible fixing
- 40mm diameter x 240mm long gravity roller\*
- Sealed precision roller bearings fitted
- Zinc plated finish
- Size: 34cm long x 8cm wide x 10cm high (above unistrut 12cm overall)
- Weight: 1Kg