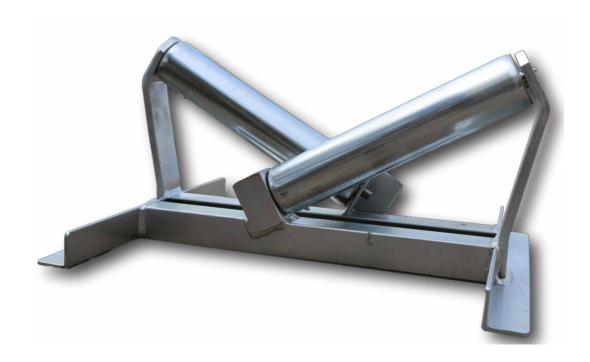

## LR1 'V' Type Lead In Cable/Pipe Roller

The V style cable roller leads the cable from the drum into the trench, the design is such that cable is centralised prior to it being fed into the trench. This roller also doubles up as a heavy duty straight line roller or pipe roller and can be positioned in the trench itself. Any width or capacity of V roller can be made on request

- Heavy steel section construction
- Can be used as a lead-in roller, pipe roller or cable roller
- Precision sealed roller bearings fitted
- 60mm diameter steel gravity rollers
- Incorporates spring loaded shafts for easy replacement
- Zinc plated finish
- Size: 50cm long x 40cm wide x 25cm high
- Weight: 9.5Kg